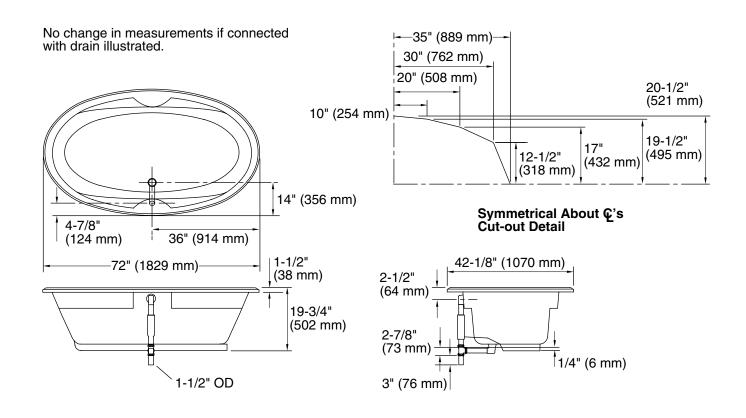

#### Features

- Acrylic
- Oval shape
- Molded lumbar supports and armrests
- 72" (1829 mm) x 42-1/8" (1070 mm) x 19-3/4" (502 mm)

#### **Product Specification**

The oval shaped bath shall be 72" (1829 mm) in length, 42-1/8" (1070 mm) in width, and 19-3/4" (502 mm) in height. The bath shall be made of acrylic, and shall have molded lumbar supports and armrests. The bath shall be Kohler Model K-1149-\_\_\_\_\_.

# **Technical Information**

| Fixture*:                                       |                             |     |  |  |  |  |
|-------------------------------------------------|-----------------------------|-----|--|--|--|--|
| Basin area:                                     |                             |     |  |  |  |  |
| Bathing well                                    | 53" (1346 mm) x 26" (660 m  | mm) |  |  |  |  |
| Top area 65" (1651 mm) x 34" (864 mm)           |                             |     |  |  |  |  |
| To overflow:                                    |                             |     |  |  |  |  |
| Water depth 15" (381 mm)                        |                             |     |  |  |  |  |
| Capacity 78 gal (295.3 L)                       |                             |     |  |  |  |  |
| Weight                                          | Weight 60-1/2 lbs (27.4 kg) |     |  |  |  |  |
| * Approximate measurements for comparison only. |                             |     |  |  |  |  |
| Included components:                            |                             |     |  |  |  |  |
| Cutout template                                 | 114861-7                    |     |  |  |  |  |
|                                                 |                             |     |  |  |  |  |

**Product Diagram** 