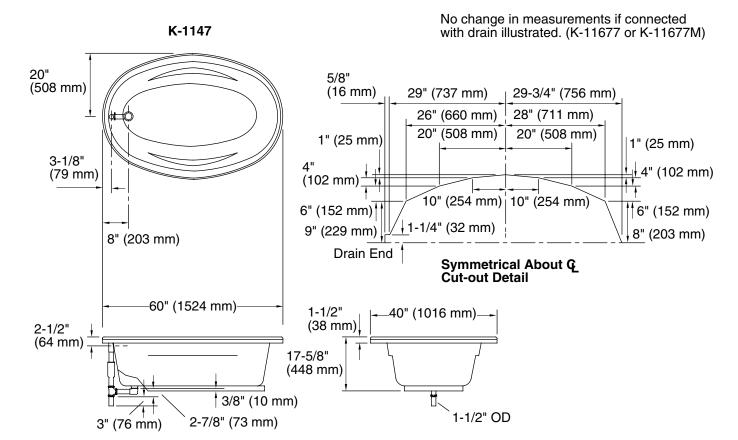

# **Product Specification**

The oval shaped bath shall be 60" (1524 mm) in length, 40" (1016 mm) in width, and 17-5/8" (448 mm) in height. The bath shall be made of acrylic, and shall have molded lumbar supports and armrests. The bath shall be Kohler Model K-1147-\_\_\_\_.

#### **Technical Information**

Cutout template

| Fixture*:                                       |                              |  |  |  |
|-------------------------------------------------|------------------------------|--|--|--|
| Basin area:                                     |                              |  |  |  |
| Bathing well                                    | 46" (1168 mm) x 19" (483 mm) |  |  |  |
| Top area                                        | 55" (1397 mm) x 29" (737 mm) |  |  |  |
| To overflow:                                    |                              |  |  |  |
| Water depth                                     | 14" (356 mm)                 |  |  |  |
| Capacity                                        | 54 gal (204.4 L)             |  |  |  |
| Weight                                          | 46 lbs (20.9 kg)             |  |  |  |
| * Approximate measurements for comparison only. |                              |  |  |  |
| Included compo                                  | nents:                       |  |  |  |

### **Installation Notes**

Install this product according to the installation guide. Floor support under bath must provide for a minimum of 31 lbs/square foot (153 kg/square meter) loading.

114859-7

**Product Diagram** 