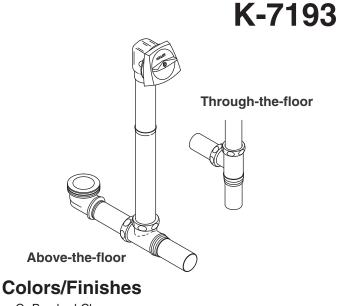

### Features

- 17-gauge brass construction
- For above- or through-the-floor installations
- Adjustable trip lever pop-up drain
- 1-1/2" connection
- Brass tailpiece
- For use with the sok™

**Specified Model:** 

## **Product Specification**

Bath drain shall be of 17-gauge brass construction. Product includes an adjustable trip lever pop-up drain with 1-1/2" connection, and brass tailpiece. Product is intended for use with sok<sub>TM</sub>, above- or through-the-floor installations. Drain shall be Kohler Model K-7193-\_\_\_\_\_.