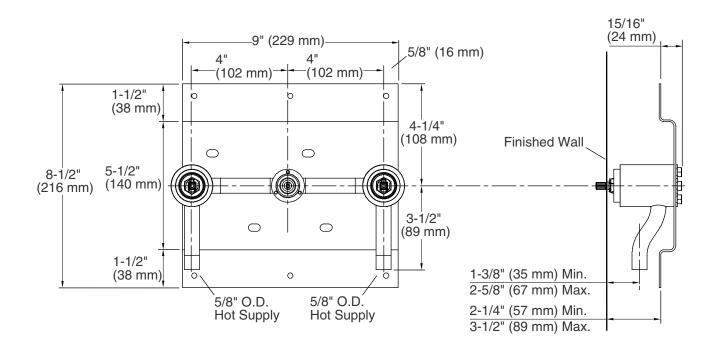

## **Installation Notes**

Install this product according to the installation guide.

Three Ø 1-1/2" (38 mm) cutout holes required for spout and handles.

Follow the installation dimensions precisely as there is no deep roughing-in kit available for this product.

**Product Diagram** 