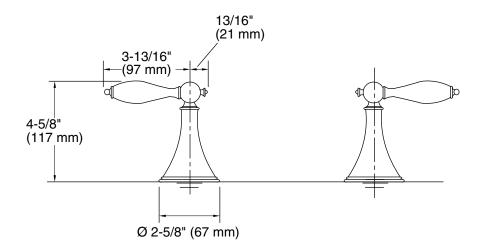

White Accents  CP PB  With White Accents  CP PB |

| Required Ac | cessory                                  |      |      |
|-------------|------------------------------------------|------|------|
| K-300-K     | 1/2" High-Flow Ceramic Disc Valve System | □ NA |      |
| K-301-K     | 3/4" High-Flow Ceramic Disc Valve System | □ NA |      |
| K-300-KR    | 1/2" High-Flow Ceramic Disc Valve System |      | □ NA |

#### **Product Specification**

Two-handle deck-mount high-flow bath faucet trim shall be of brass construction. Product shall include traditional handles. Faucet trim shall be Kohler Model K-T\_\_\_\_\_\_ and valve system shall be Kohler Model K-\_\_\_\_\_-NA.

# FINIAL<sub>®</sub> TRADITIONAL

## **Installation Notes**

Install this product according to the installation guide.



## **Product Diagram**