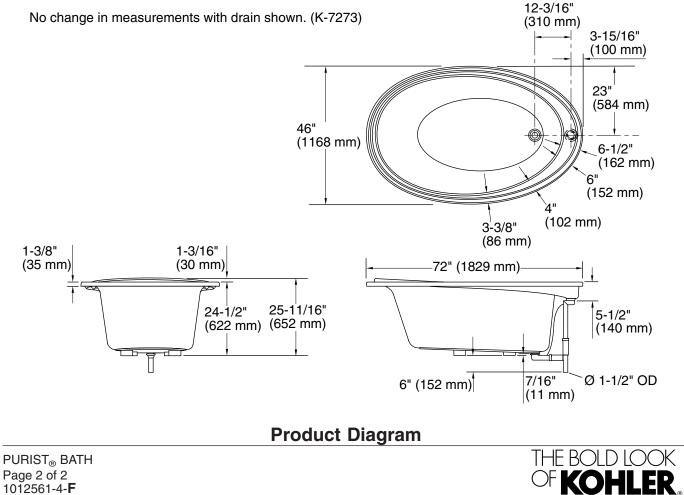

#### Features

- Acrylic
- Overflows into horizontal overflow drain for maximum bathing depth
- Left or right drain
- Coordinates with the Purist<sub>®</sub> Suite
- Overall dimensions: 72" (1829 mm) x 46" (1168 mm) x 25-3/16" (640 mm)
- Interior rim: 63" (1600 mm) x 31-1/2" (800 mm) x 21" (533 mm) deep
- Interior base: 45" (1143 mm) x 25-1/2" (948 mm)

#### **Product Specification:**

The Purist bath shall be 72" (1829 mm) in length, 46" (1168 mm) in width, and 25-3/16" (640 mm) in height. Bath shall be made of acrylic. Bath shall have a bathing well 21" (533 mm) deep, 63" (1600 mm) long, and 31-1/2" (800 mm) wide. Unit shall overflow into horizontal overflow drain for maximum bathing depth. Bath shall have left or right drain. Bath shall be coordinating Purist Suite. Bath shall be Kohler model K-1190-\_\_\_\_.

#### **Technical Information**

| Fixture:*                                       | basin area<br>bottom                | basin area top                      |  |  |
|-------------------------------------------------|-------------------------------------|-------------------------------------|--|--|
| Bathing well                                    | 45″ (1143 mm) x<br>25-1/2″ (648 mm) | 63" (1600 mm) x<br>31-1/2" (800 mm) |  |  |
| Water depth to rim                              | 21″ (533 mm)                        |                                     |  |  |
| Cut-out template                                | 1016369-7                           |                                     |  |  |
| Capacity                                        | 115 gal. (435 L)                    |                                     |  |  |
| Weight                                          | 115 lbs (52 kg)                     |                                     |  |  |
| * Approximate measurements for comparison only. |                                     |                                     |  |  |