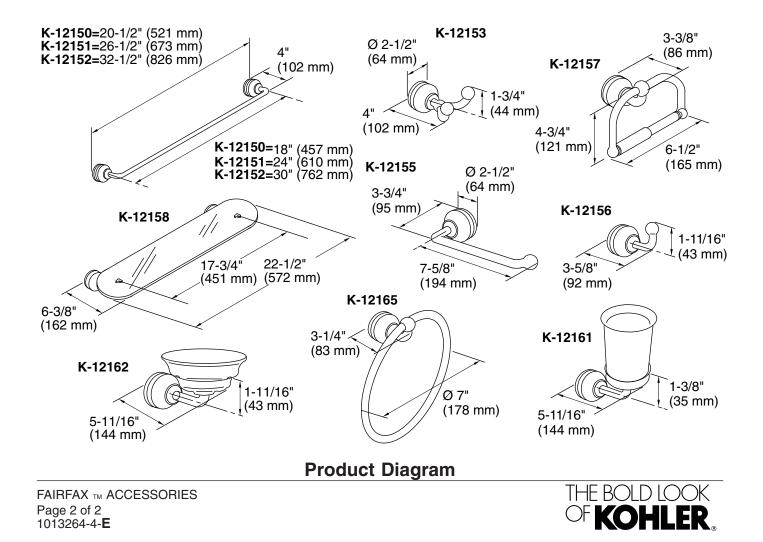

## **Colors/Finishes**

- CP: Polished Chrome
- Other: Refer to Price Book for additional colors/finishes

| Model/Description                               |                                                                                                                                                                                                                                                                                                                                                                                                                                                                                                                                                                                                                                                                                                                                                                                                                                                                                                                                                                                                                                                                                                                                                                                                                                                                                                                                                                                                                                                                                                                                                                                                                                                                                                                                                                                                                                                                                                                                                                                                                                                                                                                                | Model/Description                                         |   |
|-------------------------------------------------|--------------------------------------------------------------------------------------------------------------------------------------------------------------------------------------------------------------------------------------------------------------------------------------------------------------------------------------------------------------------------------------------------------------------------------------------------------------------------------------------------------------------------------------------------------------------------------------------------------------------------------------------------------------------------------------------------------------------------------------------------------------------------------------------------------------------------------------------------------------------------------------------------------------------------------------------------------------------------------------------------------------------------------------------------------------------------------------------------------------------------------------------------------------------------------------------------------------------------------------------------------------------------------------------------------------------------------------------------------------------------------------------------------------------------------------------------------------------------------------------------------------------------------------------------------------------------------------------------------------------------------------------------------------------------------------------------------------------------------------------------------------------------------------------------------------------------------------------------------------------------------------------------------------------------------------------------------------------------------------------------------------------------------------------------------------------------------------------------------------------------------|-----------------------------------------------------------|---|
| K-12150<br>18" (457 mm) Towel bar<br>CP C Other | C C                                                                                                                                                                                                                                                                                                                                                                                                                                                                                                                                                                                                                                                                                                                                                                                                                                                                                                                                                                                                                                                                                                                                                                                                                                                                                                                                                                                                                                                                                                                                                                                                                                                                                                                                                                                                                                                                                                                                                                                                                                                                                                                            | K-12157<br>Toilet tissue holder, horizontal<br>CP C Other |   |
| K-12151<br>24" (610 mm) Towel bar<br>CP I Other | a                                                                                                                                                                                                                                                                                                                                                                                                                                                                                                                                                                                                                                                                                                                                                                                                                                                                                                                                                                                                                                                                                                                                                                                                                                                                                                                                                                                                                                                                                                                                                                                                                                                                                                                                                                                                                                                                                                                                                                                                                                                                                                                              | K-12158<br>Glass shelf<br>CP Cher                         |   |
| K-12152<br>30" (762 mm) Towel bar               | a                                                                                                                                                                                                                                                                                                                                                                                                                                                                                                                                                                                                                                                                                                                                                                                                                                                                                                                                                                                                                                                                                                                                                                                                                                                                                                                                                                                                                                                                                                                                                                                                                                                                                                                                                                                                                                                                                                                                                                                                                                                                                                                              | K-12161<br>Tumbler/toothbrush holder<br>CP C Other        |   |
| K-12153<br>Double robe hook<br>CP Cher          | Cor de la constante de la cons | K-12162<br>Soap dish<br>CP I Other                        |   |
| K-12155<br>Towel arm<br>CP C Other              |                                                                                                                                                                                                                                                                                                                                                                                                                                                                                                                                                                                                                                                                                                                                                                                                                                                                                                                                                                                                                                                                                                                                                                                                                                                                                                                                                                                                                                                                                                                                                                                                                                                                                                                                                                                                                                                                                                                                                                                                                                                                                                                                | K-12165<br>Towel ring<br>CP I Other                       |   |
| K-12156<br>Single robe hook<br>□ CP □ Other     | <u>C</u>                                                                                                                                                                                                                                                                                                                                                                                                                                                                                                                                                                                                                                                                                                                                                                                                                                                                                                                                                                                                                                                                                                                                                                                                                                                                                                                                                                                                                                                                                                                                                                                                                                                                                                                                                                                                                                                                                                                                                                                                                                                                                                                       |                                                           | 1 |