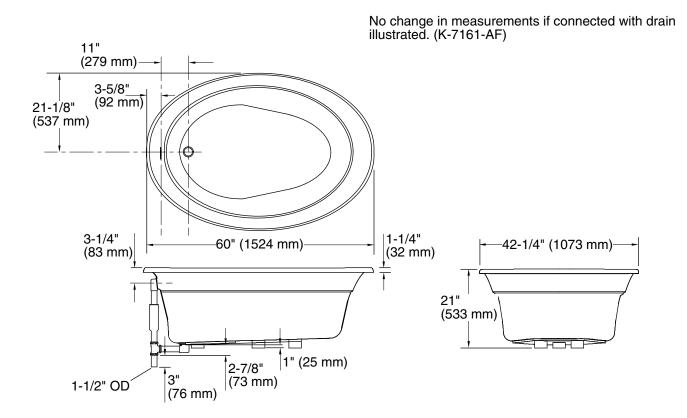

#### **Features**

- Acrylic
- Optional K-1491 removable bath pillow
- Coordinates with Serif suite
- Textured bottom surface
- 60" (1524 mm) x 42-1/4" (1073 mm) x 21" (533 mm)

# **Product Specification**

The oval bath shall be 60" (1524 mm) in length, 42-1/4" (1073 mm) in width, and 21" (533 mm) in height. Bath shall be made of acrylic. Bath shall have a textured bottom surface. Bath shall have an optional K-1491 removable pillow. Bath shall be Kohler Model K-1183-\_\_\_\_\_.

## **Technical Information**

| Fixture*:                                       |                               |  |  |  |  |
|-------------------------------------------------|-------------------------------|--|--|--|--|
| Basin area:                                     | Basin area:                   |  |  |  |  |
| Bathing well                                    | 42" (1067 mm) x 28" (711 mm)  |  |  |  |  |
| Top area                                        | 55" (1397 mm) x 40" (1016 mm) |  |  |  |  |
| To overflow:                                    |                               |  |  |  |  |
| Water depth                                     | 15-1/2" (394 mm)              |  |  |  |  |
| Capacity                                        | 73 gal (276.3 L)              |  |  |  |  |
| Weight                                          | 85 lbs (38.6 kg)              |  |  |  |  |
| * Approximate measurements for comparison only. |                               |  |  |  |  |

#### **Installation Notes**

Install this product according to the installation guide. Floor support under bath must provide for a minimum of 41 lbs/square foot (200 kg/square meter) loading.

**Product Diagram** 