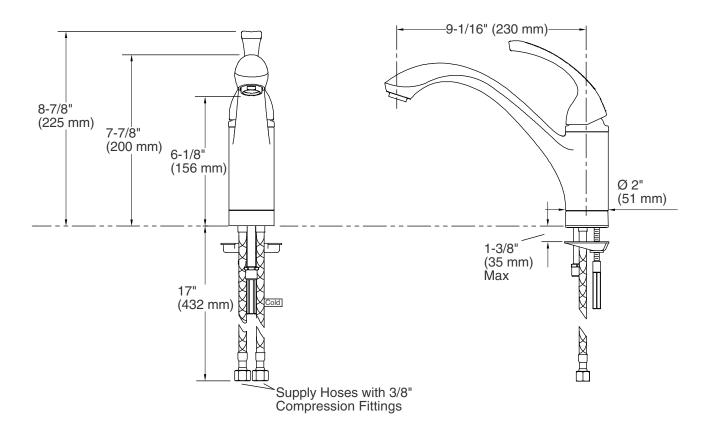

### Features

- Metal construction
- One-piece, self-contained ceramic disc valve allows both volume and temperature control
- Temperature memory allows faucet to be turned on and off at any temperature setting
- High-temperature limit setting for added safety
- 9-1/16" (230 mm) swing spout reach
- Flexible supplies
- Lower flow aerator options are available (refer to the Kohler Price Book)
- 2.2 gpm (8.3 lpm) maximum flow rate

## PRODUCT SPECIFICATION

The single-handle kitchen sink faucet shall be of metal construction. Product shall have a maximum flow rate of 2.2 gallons (8.3 L) per minute with lower flow aerator options available (refer to the Kohler Price Book). Product shall feature a one-piece, self-contained ceramic disc valve, which allows both volume and temperature control. Product shall feature temperature memory, allowing the faucet to be turned on and off at any temperature setting. Product shall feature a high-temperature limit setting for added safety, 9-1/16" (230 mm) swing spout reach, and flexible supplies. Faucet shall be Kohler Model K-10415-\_\_\_\_.

## **Installation Notes**

Install this product according to the installation guide.

**ADA** compliant when installed to the specific requirement of the regulation.

**Product Diagram** 