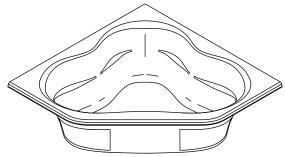

#### **Features**

- Acrylic
- Molded lumbar supports and armrests
- Drop-in or corner alcove
- 60" (1524 mm) x 60" (1524 mm) x 21" (533 mm)

# **Specified Model**

| Model                 | Description           | Colors/Finishes |         |
|-----------------------|-----------------------|-----------------|---------|
| K-1161                | Bath, drop-in (shown) | □ 0 White       | □ Other |
| K-1161-F              | Bath, tile flange     | □ 0 White       | ☐ Other |
|                       | led Accessory         |                 |         |
|                       | led Accessory Drain   |                 | □ CP    |
| K-11677               | Drain                 |                 | □ СР    |
| K-11677  Optional Acc | Drain                 |                 | □ CP    |

# **Product Specification:**

The bath shall be 60″ (1524 mm) x 60″ (1524 mm) x 21″ (533 mm). Bath shall be made of acrylic. Bath shall be drop-in or corner alcove installation. Bath shall have molded lumbar supports and armrests. Bath shall have optional K-1491 removable pillow. Bath shall be Kohler Model K-1161-\_\_\_\_-\_\_.