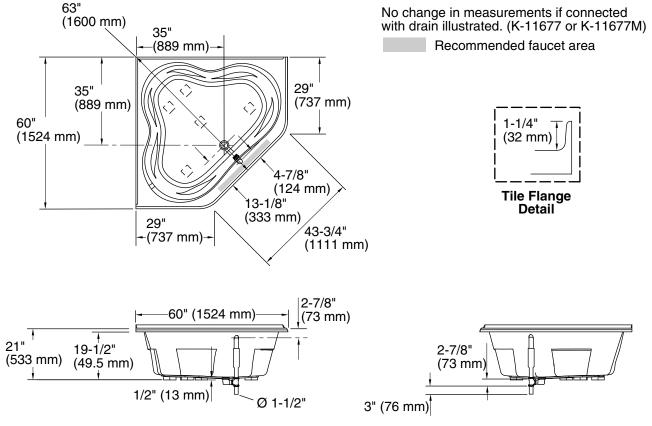

## **Technical Information**

| Fixture*:                                       | basin area                             | top area                                | weight                 |  |  |
|-------------------------------------------------|----------------------------------------|-----------------------------------------|------------------------|--|--|
| Bathing<br>well                                 | 52" (1321 mm)<br>x 38-3/4" (984<br>mm) | 61" (1549 mm) x<br>46-1/4" (1175<br>mm) | 91lbs.<br>(41.3<br>kg) |  |  |
|                                                 | water depth                            | capacity                                |                        |  |  |
| To overflow                                     | 15" (381 mm)                           | 96 gal. (363.6 L)                       |                        |  |  |
| * Approximate measurements for comparison only. |                                        |                                         |                        |  |  |

#### **Installation Notes**

Install this product according to the installation guide.

Floor support under bath must provide for a minimum of 38 lbs./square foot (184 kg/square meter) loading.

No change in measurements if connected with drain illustrated (K-11677 or K-11677M).