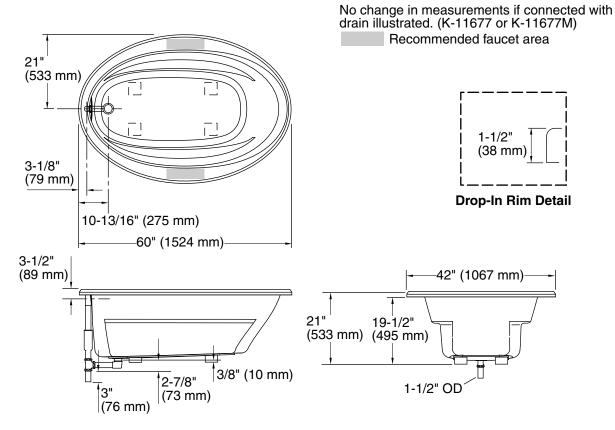

#### **Features**

- Acrylic
- Oval shape
- Molded lumbar supports and armrests
- Optional K-1491 removable bath pillow
- Optional K-1601 removable footstop
- Textured bottom surface
- 60" (1524 mm) x 42" (1067 mm) x 21" (533 mm)

# **Product Specification**

The oval shaped bath shall be made of acrylic. Bath shall be 60" (1524 mm) in length, 42" (1067 mm) in width, and 21" (533 mm) in height. Bath shall have molded lumbar supports and armrests with textured bottom surface. Bath shall be Kohler Model K-1163-\_\_\_\_\_.

# **Technical Information**

Cut-out template

| Fixture*:                                       |                                      |  |  |  |
|-------------------------------------------------|--------------------------------------|--|--|--|
| Bathing well:                                   |                                      |  |  |  |
| Basin area, bottom                              | 43" (1092 mm) x 21-9/16" (548 mm)    |  |  |  |
| Basin area, top                                 | 53-1/2" (1359 mm) x 32-1/8" (816 mm) |  |  |  |
| Weight                                          | 75 lbs (34 kg)                       |  |  |  |
| To overflow:                                    |                                      |  |  |  |
| Water depth                                     | 15" (381 mm)                         |  |  |  |
| Capacity                                        | 57 gal (215.9 L)                     |  |  |  |
| * Approximate measurements for comparison only. |                                      |  |  |  |
| Included components:                            |                                      |  |  |  |

#### **Installation Notes**

Install this product according to the installation guide.

Floor support under bath must provide for a minimum of 33 lbs/square foot (161 kg/square meter) loading.

No change in measurements if connected with drain illustrated.