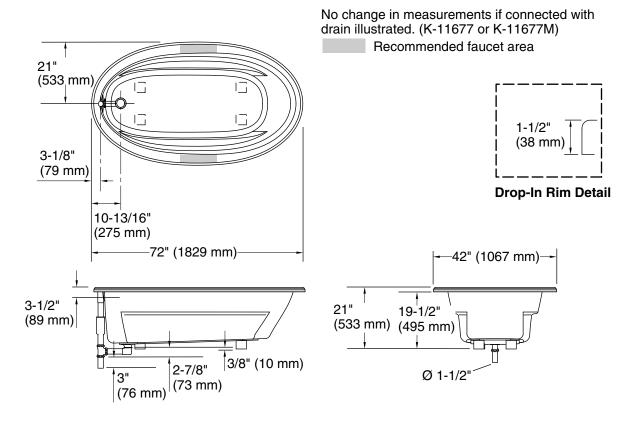

**Product Diagram** 

## **Installation Notes**

Install this product according to the installation guide. Floor support under bath must provide for a minimum of

36 lbs/square foot (173 kg/square meter) loading.

No change in measurements if connected with drain illustrated.

#### Features

- Acrylic
- Oval shape
- Molded lumbar supports and armrests
- Optional K-1491 removable bath pillow
- Textured bottom surface
- 72" (1829 mm) x 42" (1067 mm) x 21" (533 mm)

# **Product Specification**

The oval shaped bath shall be made of acrylic. Bath shall be 72" (1829 mm) in length, 42" (1067 mm) in width, and 21'' (533 mm) in height. Bath shall have molded lumbar supports and armrests with textured bottom surface. Bath shall be Kohler Model K-1165-\_\_\_\_\_.

# **Technical Information**

| Fixture*:                                       |                                      |  |  |  |  |  |
|-------------------------------------------------|--------------------------------------|--|--|--|--|--|
| Bathing well:                                   |                                      |  |  |  |  |  |
| Basin area,<br>bottom                           | 55-1/4" (1403 mm) x 23-1/2" (597 mm) |  |  |  |  |  |
| Basin area, top                                 | 64-1/2" (1638 mm) x 32" (813 mm)     |  |  |  |  |  |
| Weight                                          | 93 lbs (42.2 kg)                     |  |  |  |  |  |
| To overflow:                                    |                                      |  |  |  |  |  |
| Water depth                                     | 15″ (381 mm)                         |  |  |  |  |  |
| Capacity                                        | 75 gal (284.1 L)                     |  |  |  |  |  |
| * Approximate measurements for comparison only. |                                      |  |  |  |  |  |
| Included components:                            |                                      |  |  |  |  |  |
| Cutout template                                 | 1042557-7                            |  |  |  |  |  |