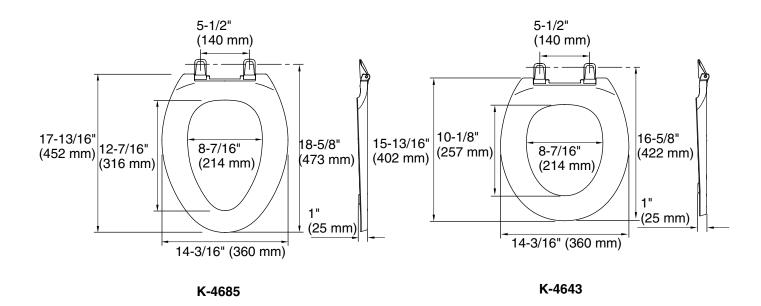

---------------------------|-----------------|------|----|------|----------|---------|
| K-4685 | Elongated closed front seat with metal hinges | □СР             | □ BN | □G | □ PB | <b>0</b> | ☐ Other |
| K-4643 | Round closed front seat with metal hinges     | □СР             | □ BN | □G | □ PB | □ 0      | ☐ Other |

## **Product Specification**

The toilet seat with closed front shall be made of solid polypropylene plastic. Product shall have an ergonomic cover for easy opening. Product shall have an ergonomically contoured seat and cover for user comfort. Product shall be available in an elongated or round front seat. Toilet seat shall be Kohler Model K-\_\_\_\_\_\_\_.

# **BANCROFT**<sub>®</sub>

#### **Installation Notes**

Install this product according to the installation guide.



## **Product Diagram**