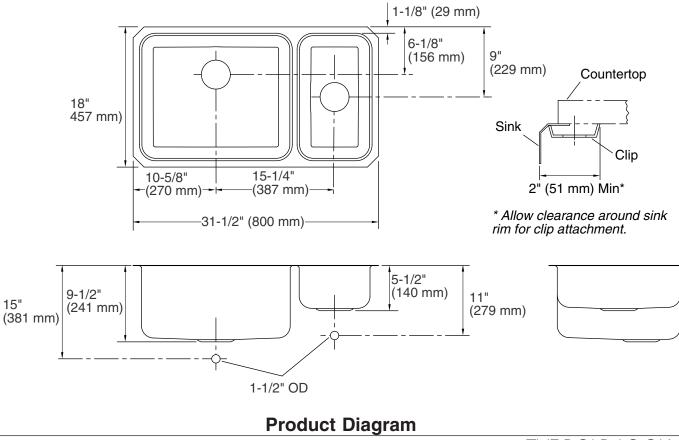

#### Features

- 18-gauge stainless steel
- Under-mount
- Includes installation hardware
- Squared bowl(s)
- 29-1/4" (743 mm) x 15-3/4" (400 mm)
- 9-1/2" (241 mm) deep left bowl and 5-1/2" (140 mm) deep right bowl (K-3174)
- 5-1/2" (140 mm) deep left bowl and 9-1/2" (241 mm) deep right bowl (K-3174-L)

#### **Product Specification**

The under-mount kitchen sink shall be made of 18-gauge stainless steel. Sink shall be 29-1/4" (743 mm) in length and 15-3/4" (400 mm) in width. Sink shall be double (high/low) compartment with squared bowls. Kohler Model K-3174 sink shall have 9-1/2" (241 mm) deep left bowl and 5-1/2" (140 mm) deep right bowl. Kohler Model K-3174-L sink shall have 5-1/2" (140 mm) deep left bowl and 9-1/2" (241 mm) deep right bowl. Sink shall include installation hardware. Sink shall be Kohler Model K-3174-NA or K-3174-L-NA.

#### **Technical Information**

| <b>Dimensions shown for K-3174;</b> sink dimensions are opposite for K-3174-L. |                                |                    |
|--------------------------------------------------------------------------------|--------------------------------|--------------------|
| Fixture:*                                                                      | Bowl area                      | Water depth        |
| Sink, left                                                                     | 19″ (483 mm) x<br>16″ (406 mm) | 9-1/2″<br>(241 mm) |
| Sink, right                                                                    | 9″ (229 mm) x<br>16″ (406 mm)  | 5-1/2″<br>(140 mm) |
| Drain Holes                                                                    | Ø 3-5/8" (92 mm)               |                    |
| * Approximate measurements for comparison only.                                |                                |                    |
| Included components:                                                           |                                |                    |
| Hardware kit (4 required)                                                      |                                | 91915              |
| Cut-out template                                                               |                                | 1040556-7          |