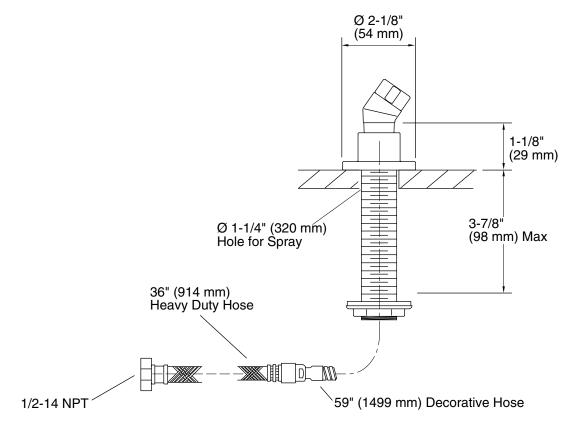

| Colors/Finishe | Colors/Finishes |  |
|----------------------|--------------------------------------------------|----------------|-----------------|--|
| K-977                | Deck- or bath-mount handshower holder with hoses | □ CP           | ☐ Other         |  |
| Optional Accessories |                                                  |                |                 |  |
| 79583                | Roughing-in kit for deck-mount handshowers       |                | □ NA            |  |

## **Product Specification**

Handshower holder shall be of brass construction. Product is intended for deck- or wall-mount installations. Handshower holder shall be Kohler Model K-977-

# STILLNESS<sub>®</sub>

#### **Installation Notes**

Install this product according to the installation guide.



# **Product Diagram**