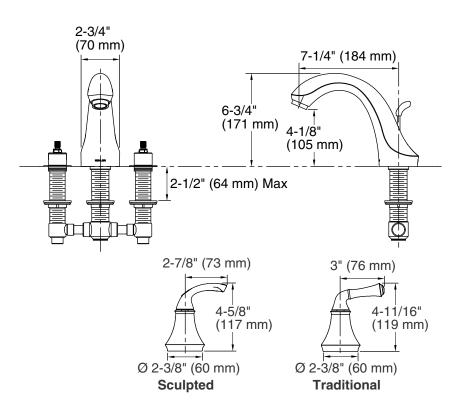

#### Installation Notes

Install this product according to the installation guide.

**Product Diagram** 

FORTÉ<sub>®</sub> BATH FAUCET TRIM Page 2 of 2 1049621-4-**D**