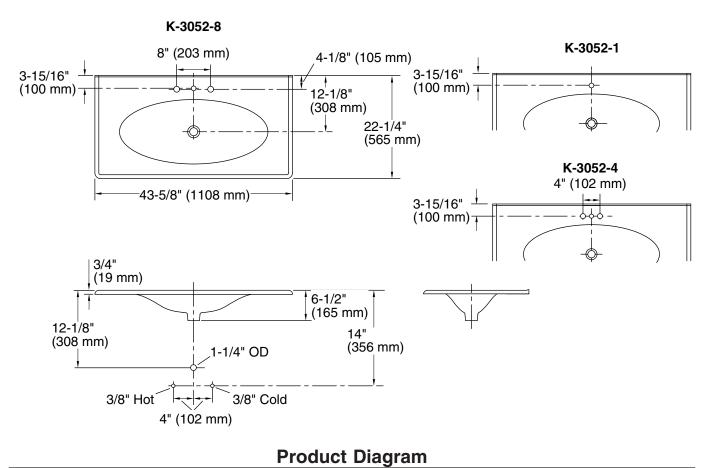

#### **Features**

- KOHLER cast iron
- Integrated top and bowl
- Without overflow
- 8" (203 mm) centers (-8), 4" (102 mm) centers (-4), or single-hole (-1)
- 43-5/8" (1108 mm) x 22-1/4" (565 mm)

#### Model **Colors/Finishes** Description K-3052-1 Cast iron top and basin bathroom sink with single-hole 0 Other\_ K-3052-4 Cast iron top and basin bathroom sink with 4" (102 mm) centers **D** 0 Other\_ K-3052-8 Cast iron top and basin bathroom sink with 8" (203 mm) centers **D** 0 Other **Recommended Vanity** K-2457 Vanity, 42" (1067 mm) length 🗆 F11 **Recommended Accessories** K-9018 □ CP □ Other P-Trap

#### **Product Specification**

The cast iron bathroom sink shall be 43-5/8'' (1108 mm) in length and 22-1/4'' (565 mm) in width. Bathroom sink shall have integrated top and basin. Bathroom sink shall be without overflow. Bathroom sink shall be available with 8'' (203 mm) centers (-8), 4'' (102 mm) centers (-4), or single-hole (-1). Bathroom sink shall be Kohler Model K-3052-\_\_\_\_-

#### **Technical Information**

| Fixture*:                                       |                   |                                    |                   |
|-------------------------------------------------|-------------------|------------------------------------|-------------------|
| Basin area                                      |                   | 32″ (813 mm) x<br>13-7/8″ (352 mm) |                   |
| Water depth                                     |                   | 4-1/2" (114 mm)                    |                   |
| Drain hole                                      |                   | Ø 1-3/4" (44 mm)                   |                   |
| * Approximate measurements for comparison only. |                   |                                    |                   |
| Holes                                           | K-3052-1          | K-3052-4                           | K-3052-8          |
| Spout                                           | 1-3/8″<br>(35 mm) | 1-3/8″<br>(35 mm)                  | 1-3/8″<br>(35 mm) |
| Faucet                                          |                   | 1-3/8″<br>(35 mm)                  | 1-3/8″<br>(35 mm) |