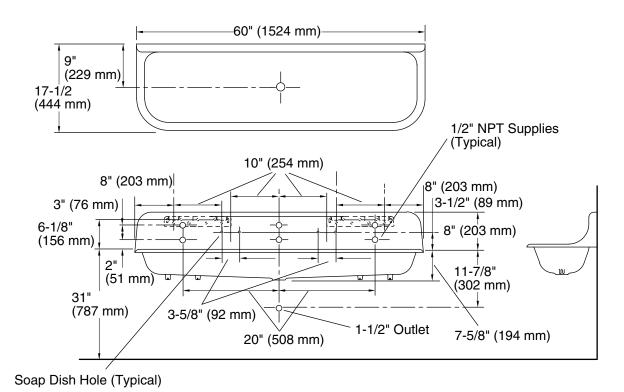

### **Technical Information**

| Fixture*:                                       |                              |  |  |  |
|-------------------------------------------------|------------------------------|--|--|--|
| Basin area                                      | 56" (1422 mm) x 14" (356 mm) |  |  |  |
| Water depth                                     | 7" (178 mm)                  |  |  |  |
| Drain hole                                      | Ø 2-1/8" (54 mm)             |  |  |  |
| Faucet holes (for 3 faucets)                    | Ø 1-1/2" (38 mm)             |  |  |  |
| Soap dish holes<br>(for 2 soap dishes)          | Ø 5/16" (8 mm)               |  |  |  |
| * Approximate measurements for comparison only. |                              |  |  |  |

### **Installation Notes**

Install this product according to the installation guide.

**Product Diagram** 