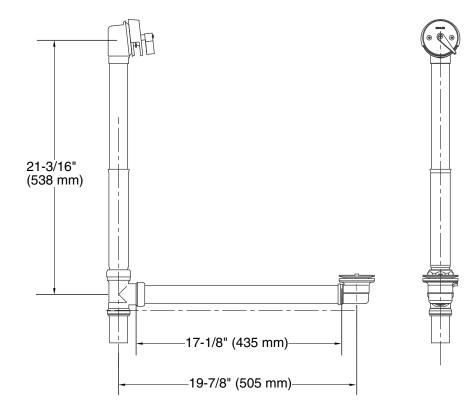

#### Features

- Adjustable trip lever pop-up drain
- 1-1/2" connection
- Brass tailpiece
- 17-gauge brass construction
- For above- or through-the-floor installations
- For use with K-1166 bath

### **PRODUCT SPECIFICATION**

Bath drain shall be made of 17 gauge brass construction. Product includes an adjustable trip lever pop-up drain with 1-1/2" connection, and brass tailpiece. Product shall be for above- or through-the-floor installation options. Product shall be for use with K-1166 bath. Product shall be Kohler Model K-7223-\_\_\_\_.

#### **Installation Notes**

Install this product according to the installation guide.

**Product Diagram** 