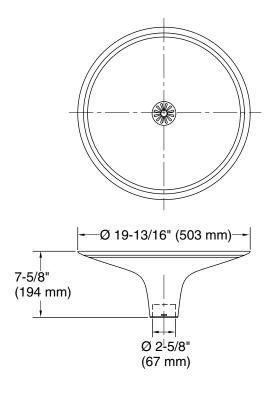

# **Technical Information**

| Fixture*:                                       |                  |  |  |
|-------------------------------------------------|------------------|--|--|
| Basin area                                      | 19-7/8" (505 mm) |  |  |
| Water depth                                     | 2-1/4" (57 mm)   |  |  |
| Drain hole                                      | Ø 2-5/8" (67 mm) |  |  |
| * Approximate measurements for comparison only. |                  |  |  |

## **Product Diagram**