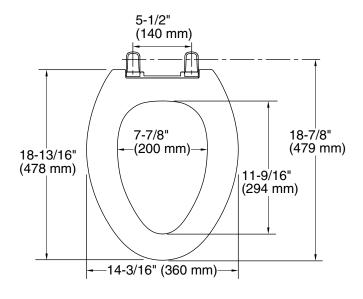

### **Specified Model**

| Model  | Description                            | Colors/Finishes |         |
|--------|----------------------------------------|-----------------|---------|
| K-4684 | Elongated closed-front seat with cover | □ 0             | ☐ Other |

## **Product Specification**

The toilet seat shall be made of solid polypropylene plastic. Toilet seat shall be available with closed-front. Toilet seat shall have contoured seat for user comfort. Toilet seat shall have Quick-Release™ hinge caps snap open and seat pulls forward for removal. Toilet seat shall have Shall have Quick-Attach™ stainless steel fastener, which allows for top-mount screwdriver only install. Toilet seat shall be Kohler Model K-4684-\_\_\_\_\_.