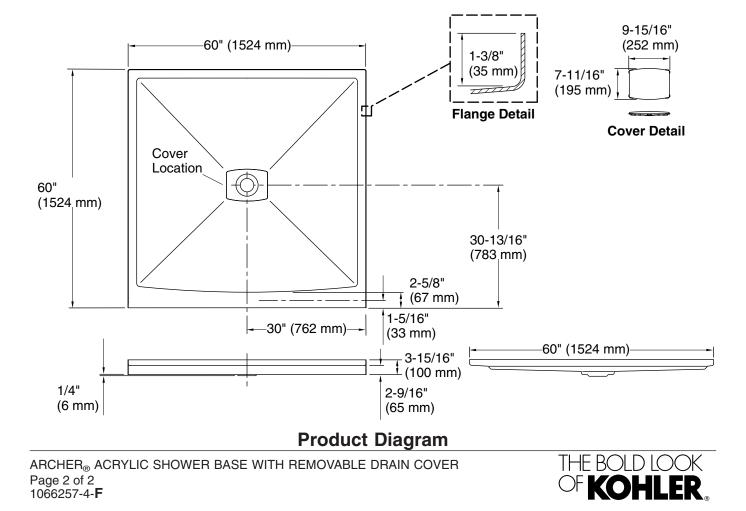

#### Features

- Acrylic
- One-piece configuration
- For alcove installations
- Removable cover
- Drain hole at center
- 60" (1524 mm) x 60" (1524 mm) x 3-15/16" (100 mm)

## **Product Specification**

The acrylic shower base with removable drain cover shall be 60" (1524 mm) in length, 60" (1524 mm) in width, and 3-15/16" (100 mm) in height. Shower base shall be for alcove installations. Shower base shall be one-piece configuration with drain hole at center. Shower base shall be Kohler Model K-9395-\_\_\_\_.

## **Technical Information**

| Fixture*:                                       |                  |  |  |  |  |
|-------------------------------------------------|------------------|--|--|--|--|
| Weight                                          | 83 lbs (37.7 kg) |  |  |  |  |
| Configuration                                   | one-piece        |  |  |  |  |
| Drain hole                                      | Ø 3-3/8″ (86 mm) |  |  |  |  |
| * Approximate measurements for comparison only. |                  |  |  |  |  |
| Included components:                            |                  |  |  |  |  |
| Removable cover                                 | 1062356          |  |  |  |  |