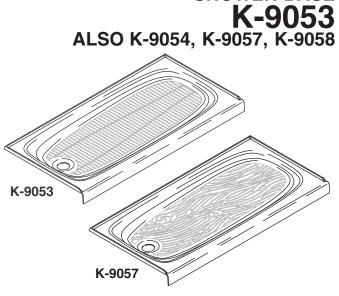

### Features

- Cast iron with Safeguard® finish
- Left or right drain
- Three tile-in flanges
- Alcove installation
- Available in two patterns
- Complements traditional and contemporary bathroom designs
- 60" (1524 mm) x 30" (762 mm) x 3" (76 mm)

#### Accessories:

- CP: Polished Chrome
- PB: Vibrant<sub>®</sub> Polished Brass
- Other: Refer to Price Book for additional colors/finishes

| Model                   | Description                         |      | Colors | Colors/Finishes |  |
|-------------------------|-------------------------------------|------|--------|-----------------|--|
| K-9053                  | Shower base with left drain (shown) |      | 0 🗆    | Other           |  |
| K-9054                  | Shower base with right drain        |      | 0 🗆    | Other           |  |
| K-9057                  | Shower base with left drain (shown) |      | 0 🗆    | Other           |  |
| K-9058                  | Shower base with right drain        |      | 0 🗆    | □ Other         |  |
| Recommended Accessories |                                     |      |        |                 |  |
| K-9132                  | Grid drain                          | □ CP | D PB   | □ Other         |  |