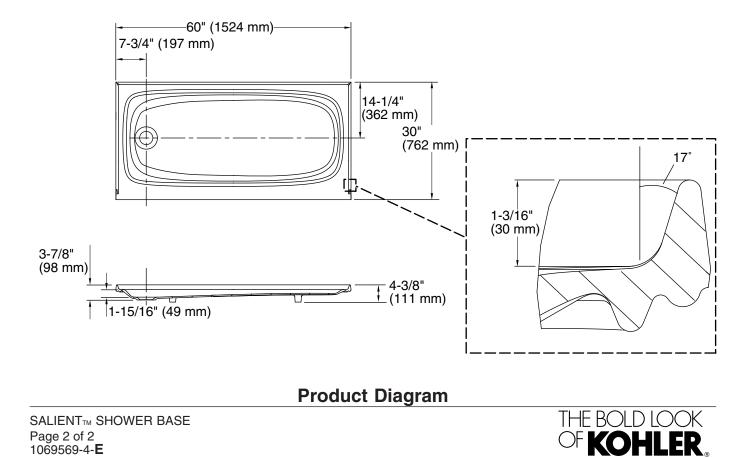

### **Product Specification**

The cast iron shower base shall be 60" (1524 mm) in length, 30" (762 mm) in width, and 3" (76 mm) in height. Product shall feature a Safeguard finish and three tile-in flanges. Product shall be for alcove installations. Product shall complement traditional and contemporary bathroom designs. Product shall be available with left or right drain. Product shall be available in two patterns. Product shall be Kohler Model K-\_\_\_\_\_.

### **Installation Notes**

Install this product according to the installation guide.

The dimensions are applicable for this product only and should not be used to fabricate substitute bases for shower enclosures.