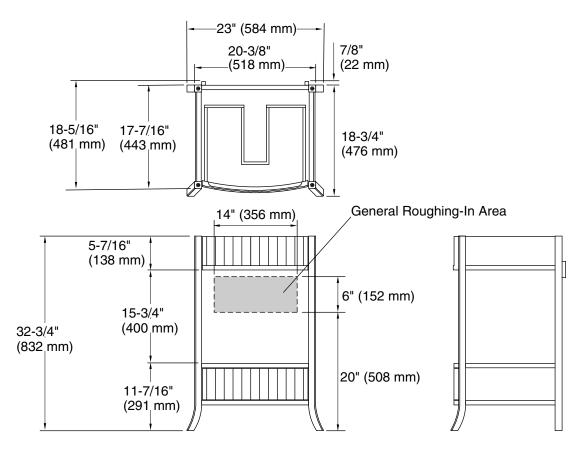

#### **Features**

- · Select birch, both solids and veneers
- Catalyzed modified polyurethane finish
- Top and bottom drawers
- · Select apple veneer drawer fronts
- Full-extension drawer slides
- Intended for use with K-2381 vitreous china bathroom sinks
- 23" (584 mm) x 18-5/16" (481 mm) x 32-3/4" (832 mm)

## **Product Specification**

The petite vanity shall be made of select birch, both solids and veneers. Vanity shall be 23" (584 mm) wide, 18-5/16" (481 mm) deep, and 32-3/4" (832 mm) high. Vanity shall feature a catalyzed modified polyurethane finish. Vanity shall feature top and bottom drawers. Vanity shall feature select apple veneer drawer fronts and full-extension drawer slides. Vanity shall be intended for use with K-2381 vitreous china bathroom sinks. Vanity shall be Kohler Model K-2515-\_\_\_\_.

Decorative cabinet hardware is supplied. Refer to the Kohler bath accessories line for additional decorative cabinet hardware to complement your vanity.

**Product Diagram** 