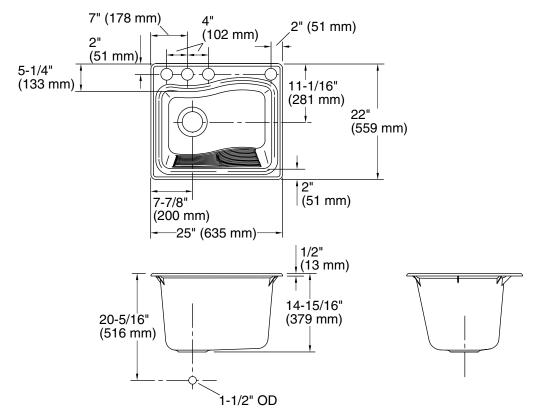

#### **Technical Information**

| Fixture*:                                       |                                 |  |  |  |
|-------------------------------------------------|---------------------------------|--|--|--|
| Bowl area                                       | 21" (533 mm) x 14-3/4" (375 mm) |  |  |  |
| Water depth                                     | 14-1/4" (362 mm)                |  |  |  |
| Drain holes                                     | Ø 3-5/8" (92 mm)                |  |  |  |
| Faucet holes                                    | Ø 2-3/8" (60 mm)                |  |  |  |
| * Approximate measurements for comparison only. |                                 |  |  |  |

## **Product Specification**

The under-mount utility sink shall be 25" (635 mm) in length and 22" (559 mm) in width. Sink shall be made of cast iron with acid-resistant enamel finish. Sink shall be single bowl. Sink shall be 4-hole (-4) and include 23" (584 mm) under-mount sink kit. Sink shall be Kohler Model K-6657-4U-\_\_\_\_\_.

#### **Features**

- KOHLER cast iron
- · Acid-resistant enamel finish
- 23" (584 mm) under-mount sink kit included
- Single bowl
- Under-mount
- Integral washboard
- 4-hole (-4U)
- 25" (635 mm) x 22" (559 mm)