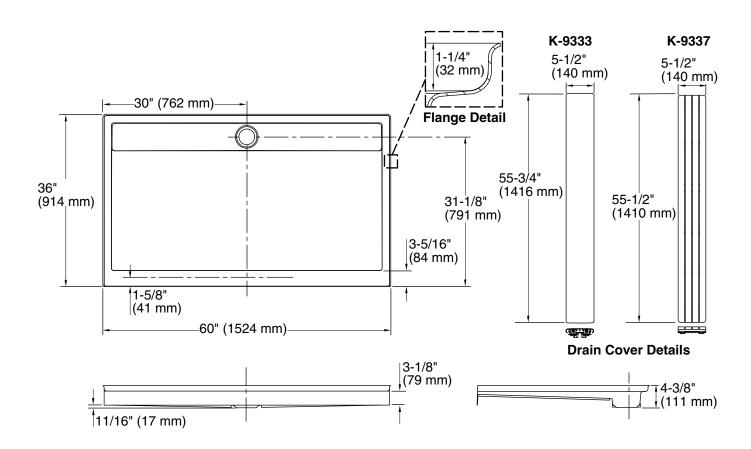

#### **Features**

- Acrylic
- For alcove installations
- One-piece construction
- Removable drain cover
- Drain hole at rear
- 60" (1524 mm) x 36" (914 mm) x 4-3/8" (111 mm)

# **Product Specification**

The acrylic shower base with removable drain cover shall be 60" (1524 mm) in length, 36" (914 mm) in width, and 4-3/8" (111 mm) in height. Shower base shall be for alcove installations. Shower base shall be one-piece configuration with drain hole at rear. Shower base shall be Kohler Model K-9928-\_\_\_\_\_.

## **Technical Information**

|                                                 | Fixture*:     |                             |  |
|-------------------------------------------------|---------------|-----------------------------|--|
|                                                 | Weight        | 63 lbs (28.57 kg)           |  |
|                                                 | Configuration | one-piece                   |  |
|                                                 | Drain hole    | Ø 3-3/8" (86 mm)            |  |
| * Approximate measurements for comparison only. |               | ements for comparison only. |  |

When fire rated construction is specified, dimensions are to the inside of the fire-rated wall.

**Product Diagram** 