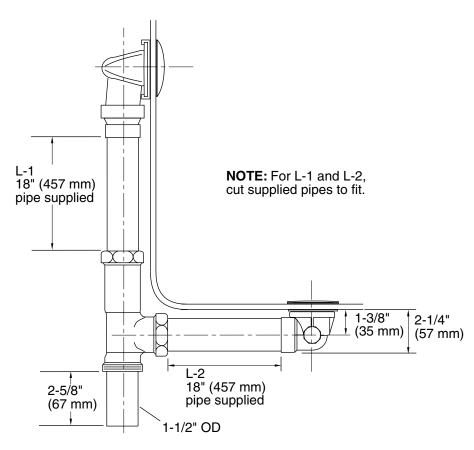

# **CLEARFLO**

#### **Installation Notes**

Install this product according to the installation guide.

The PVC tubing noted as L-1 and L-2 are supplied and must be cut to the correct length.

**Product Diagram** 