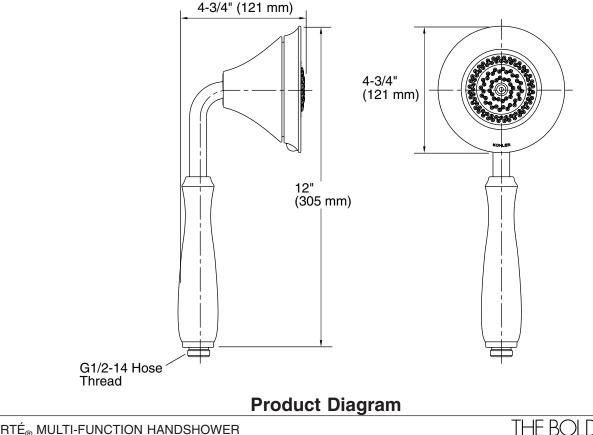

#### Features

- Adjustable oversized sprayface
- MasterClean™ sprayface resists hard water buildup and is easy to clean
- Complements Forté<sub>®</sub> faucet line
- Ergonomic sprayhead pivots
- 1.75 gpm (6.6 L) per minute maximum flow rate
- Wide-coverage, medium-coverage, and forceful utility spray options

#### **Product Specification**

Multi-function handshower shall feature an adjustable oversized sprayface. Handshower shall feature a Masterclean sprayface which resists hard water buildup and is easy to clean. Handshower shall feature an ergonomic sprayhead which pivots. Handshower shall have a 1.75 gallon (6.6 L) per minute maximum flow rate. Handshower shall feature wide-coverage, medium-coverage, and forceful utility spray options. Handshower complements the Forté faucet line. Handshower shall be Kohler Model K-10298-\_\_\_\_.