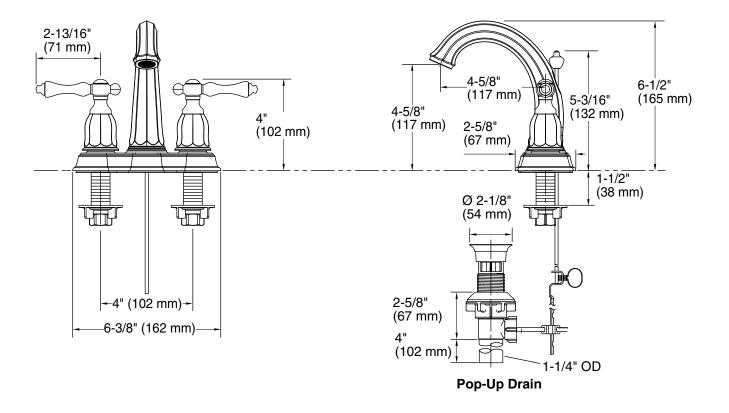

|              |         |
|                      | Additional flow options are available (refer to the Kohler Price Book) |              | □ NA    |

#### PRODUCT SPECIFICATION

The centerset bathroom sink faucet shall be made of brass construction with a cast brass waterway and cast brass valve bodies. Product shall have a 1.5 gallons (5.7 L) per minute maximum flow rate. Product shall feature quarter-turn washerless ceramic disc valves. Product shall be for 4" (102 mm) centers. Product shall feature a 4-1/2" (114 mm) spout reach, a pop-up drain with tailpiece, stationary spout, and ADA compliant lever handles. Faucet shall be Kohler Model K-13490-4-\_\_\_\_.

# **KELSTON**<sub>TM</sub>

#### **Installation Notes**

Install this faucet following the installation instructions provided.



## **Product Diagram**