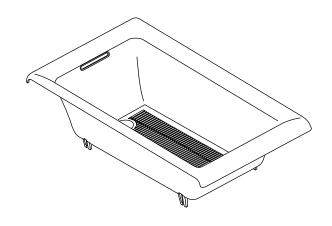

#### **Features**

- Cast iron with Safeguard® finish
- Undermount installation
- Comfort Depth™ with low step-over height and slotted overflow increases bathing depth
- Less all trim
- 65-7/8" (1673 mm) x 32-5/16" (821 mm) x 18" (457 mm)

# **Product Specification**

The undermount bath shall be made of cast iron with Safeguard finish. Product shall be 65-7/8" (1673 mm) in length, 32-5/16" (821 mm), and 18" (457 mm) in height. Bath shall be for undermount installation. Product shall feature Comfort Depth with low step-over height and slotted overflow which increases bathing depth. Product shall be less all trim. Undermount bath shall be Kohler Model K-895-\_\_\_\_.