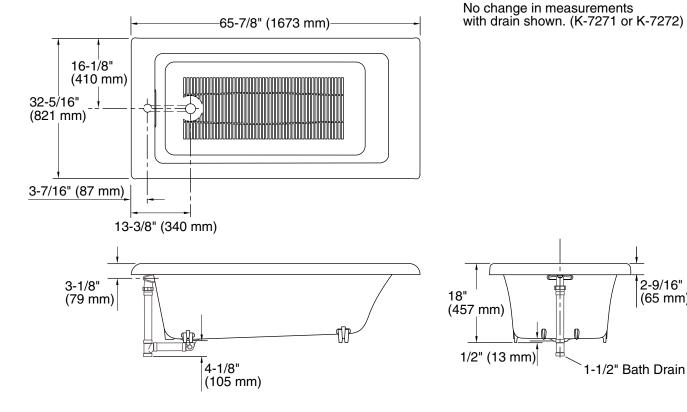

#### **Features**

- Cast iron with Safeguard® finish
- Undermount installation
- Comfort Depth™ with low step-over height and slotted overflow increases bathing depth
- Less all trim
- 65-7/8" (1673 mm) x 32-5/16" (821 mm) x 18" (457 mm)

# **Product Specification**

The undermount bath shall be made of cast iron with Safeguard finish. Product shall be 65-7/8" (1673 mm) in length, 32-5/16" (821 mm), and 18" (457 mm) in height. Bath shall be for undermount installation. Product shall feature Comfort Depth with low step-over height and slotted overflow which increases bathing depth. Product shall be less all trim. Undermount bath shall be Kohler Model K-895-\_\_\_\_.

#### **Technical Information**

| Fixture*:                                       |                                      |  |  |
|-------------------------------------------------|--------------------------------------|--|--|
| Bathing well:                                   |                                      |  |  |
| Basin area, bottom                              | 45-3/4" (1162 mm) x 21-3/8" (543 mm) |  |  |
| Basin area,<br>top                              | 60-7/8" (1546 mm) x 30" (762 mm)     |  |  |
| Weight                                          | 360 lbs (163.3 kg)                   |  |  |
| To overflow:                                    |                                      |  |  |
| Water depth                                     | 13-7/8" (352 mm)                     |  |  |
| Capacity                                        | 61 gal (231 L)                       |  |  |
| * Approximate measurements for comparison only. |                                      |  |  |