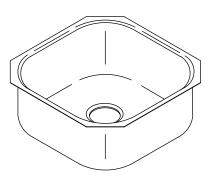

#### **Features**

- 18-gauge stainless steel
- Under-mount
- Single bowl
- Rounded bowl(s)
- Includes installation hardware
- 13-3/4" (349 mm) x 15-3/8" (391 mm)

## **Product Specification**

The under-mount sink shall be 13-3/4" (349 mm) in length and 15-3/8" (391 mm) in width. Sink shall be made of 18-gauge stainless steel. Sink shall be single rounded bowl. Sink shall include installation hardware. Sink shall be Kohler Model K-\_\_\_\_-

#### **Technical Information**

| Fixture*:                                      |                                     |  |  |  |
|------------------------------------------------|-------------------------------------|--|--|--|
| Bowl area                                      | 13-3/4" (349 mm) x 15-3/8" (391 mm) |  |  |  |
| Water depth                                    | 7-1/2" (191 mm)                     |  |  |  |
| Drain hole                                     | Ø 3-5/8" (92 mm)                    |  |  |  |
| *Approximate measurements for comparison only. |                                     |  |  |  |