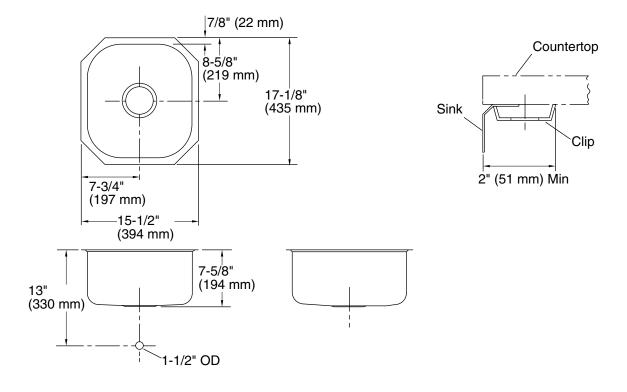

#### **Features**

- 18-gauge stainless steel
- Under-mount
- Single bowl
- Rounded bowl(s)
- Includes installation hardware
- 13-3/4" (349 mm) x 15-3/8" (391 mm)

## **Product Specification**

The under-mount sink shall be 13-3/4" (349 mm) in length and 15-3/8" (391 mm) in width. Sink shall be made of 18-gauge stainless steel. Sink shall be single rounded bowl. Sink shall include installation hardware. Sink shall be Kohler Model K-\_\_\_\_-

#### **Technical Information**

| Fixture*:                                      |                                     |  |  |  |
|------------------------------------------------|-------------------------------------|--|--|--|
| Bowl area                                      | 13-3/4" (349 mm) x 15-3/8" (391 mm) |  |  |  |
| Water depth                                    | 7-1/2" (191 mm)                     |  |  |  |
| Drain hole                                     | Ø 3-5/8" (92 mm)                    |  |  |  |
| *Approximate measurements for comparison only. |                                     |  |  |  |

#### **Installation Notes**

Install this product according to the installation guide.

Allow a minimum of 2'' (51 mm) clearance around the sink rim for clip attachment.

**Product Diagram** 