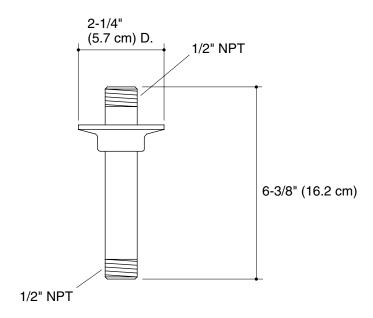

**Features** 

- Brass construction
- 1/2" NPT connections
- Ceiling-mount
- Includes flange
- 6" (15.2 cm) straight length

# **Product Specification**

The ceiling-mount shower arm and flange shall be made of brass construction. Shower arm shall have a 6'' (15.2 cm) straight length. Shower arm shall have a 1/2'' NPT connections. Shower arm shall be Kohler Model K-7394-\_\_\_\_.

# **Product Diagram**