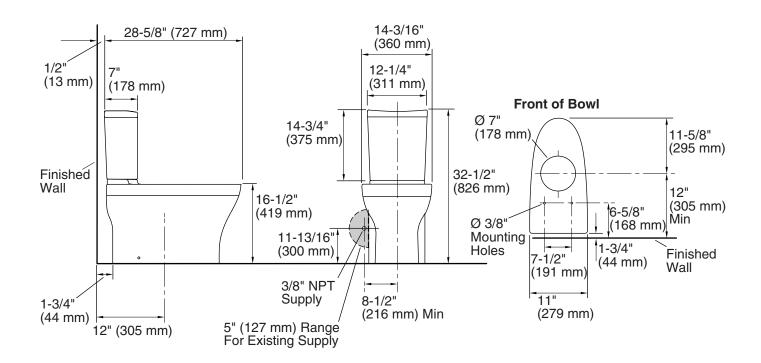

#### **Features**

- Vitreous china
- Elongated bowl
- · Dual Flush flushing system
- · Includes polished chrome push buttons
- Two-bolt installation system
- Supply line included
- 12" (305 mm) rough-in
- 1.6 gpf (6 lpf) or 1.0 gpf (3.8 lpf)
- 2" (51 mm) glazed trapway
- 4-1/2" (114 mm) x 5-3/4" (146 mm) water area
- 28-5/8" (727 mm) x 14-3/16" (360 mm) x 32-1/2" (826 mm)

## **Product Specification**

Elongated bowl toilet shall be made of vitreous china. Toilet shall be 28-5/8" (727 mm) in length, 14-3/16" (360 mm) in width, and 32-1/2" (826 mm) in height with a 4-1/2" (114 mm) x 5-3/4" (146 mm) water area. Toilet shall be two-bolt installation and 12" (305 mm) rough-in. Toilet shall have 1.6 gpf (6 lpf) or 1.0 gpf (3.8 lpf) flow rate with Dual Flush flushing system. Toilet shall have 2" (51 mm) glazed trapway. Toilet shall include polished chrome push buttons and a supply line. Toilet shall be Kohler Model K-3723-\_\_\_\_.

### **Technical Information**

| Fixture:               |                                      |
|------------------------|--------------------------------------|
| Configuration          | Two-piece, elongated                 |
| Water per flush        | 1.6 gpf (6 lpf) or 1.0 gpf (3.8 lpf) |
| Passageway             | 2" (51 mm)                           |
| Water area             | 4-1/2" (114 mm) x<br>5-3/4" (146 mm) |
| Water depth from rim   | 8-1/2" (216 mm)                      |
| Seat post hole centers | 5-1/2" (140 mm)                      |
|                        |                                      |

#### **Installation Notes**

**IMPORTANT!** The rough-in must be 12" (305 mm) or more from the base of the wall or baseboard. Install or relocate the supply and outlet as necessary to conform to rough-in dimensions.

If this toilet is installed to new construction, install a new supply stop following the dimensions in the diagram.

In installations with the supply stop installed, the existing supply stop may need to be relocated if it is less than 8-1/2" (216 mm) from the centerline of the toilet. Dry fit the toilet to confirm if the supply stop needs to be relocated.

The supplied hose will extend roughly 6" (152 mm) from the toilet. If the supplied hose does not reach the supply stop, a longer supply hose may be used.

## **Product Diagram**