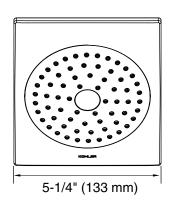

#### **Installation Notes**

Install this product according to the installation guide.

Product installs using a slip-fit connection to a  $1/2^{\prime\prime}$  nominal copper tubing.

**Product Diagram** 