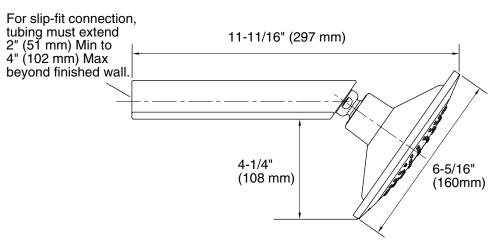

#### **Installation Notes**

Install this product according to the installation guide.

Product installs using a slip-fit connection to a  $1/2^{\prime\prime}$  nominal copper tubing.

**Product Diagram** 