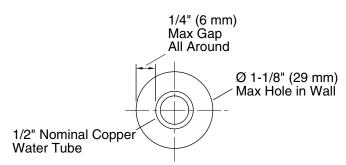

#### **Installation Notes**

Install this product according to the installation guide.

Product installs using a slip-fit connection to a  $1/2^{\prime\prime}$  nominal copper tubing.

**Product Diagram** 