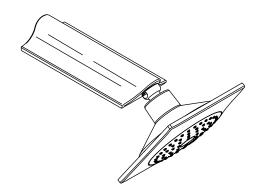

## **Features**

- MasterClean™ spray nozzles prohibit mineral build-up
- 2.5 gallon (9.5 L) per minute flow rate
- 66 individual spray nozzles
- Slip-fit connection
- Includes arm

## **Product Specification**

The showerhead shall include arm. Showerhead shall include MasterClean™ spray nozzles to prohibit mineral build-up. Showerhead shall include 66 individual spray nozzles. Showerhead shall have slip-fit connection. Showerhead shall be Kohler Model K-14787-