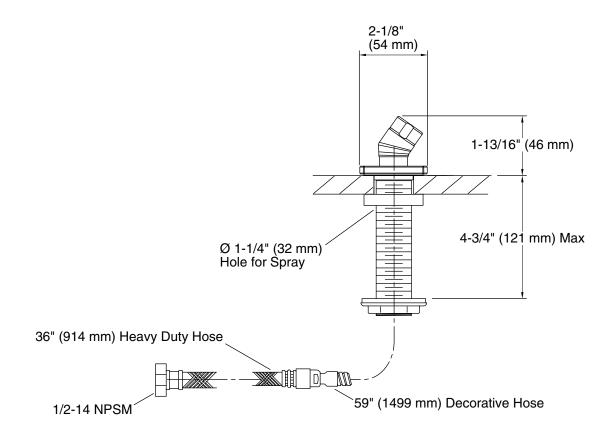

# **Product Diagram**

### **Product Specification**

Handshower holder shall be made of brass construction. Product is intended for bath- or deck-mount installation. Handshower holder shall include hoses. Handshower holder shall be Kohler Model K-14789-\_\_\_\_\_.