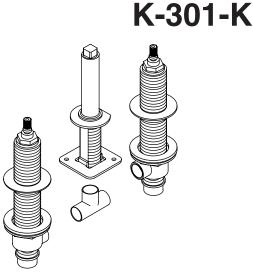

## **Specified Model**

| Model   | Description                              | Color/Finishes |  |
|---------|------------------------------------------|----------------|--|
| K-301-K | 3/4" high-flow ceramic disc valve system | 🗆 NA           |  |

#### **Product Specification**

Two-handle bath- or deck-mount 3/4" high-flow valve system shall feature brass valve bodies. Faucet shall feature 3/4" quarter-turn washerless ceramic disc valves. Valve system shall be Kohler Model K-301-K-NA.

#### **Installation Notes**

Install this product according to the installation guide.

**Product Diagram** 