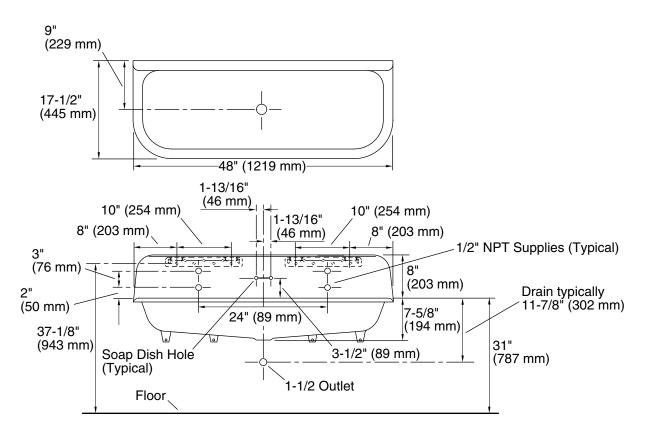

## **Technical Information**

| Fixture*:<br>Basin area                         | 44″ (1118 mm) x 14″ (356 mm) |  |  |  |
|-------------------------------------------------|------------------------------|--|--|--|
| Water depth                                     | 7″ (178 mm)                  |  |  |  |
| Drain hole                                      | Ø 2-1/8" (54 mm)             |  |  |  |
| Faucet holes                                    | Ø 1-1/2" (38 mm)             |  |  |  |
| Soap dish holes                                 | Ø 5/16" (8 mm)               |  |  |  |
| * Approximate measurements for comparison only. |                              |  |  |  |
| Included components:                            |                              |  |  |  |
| Hangers                                         | 64503                        |  |  |  |

#### **Installation Notes**

Install this product according to the installation guide.

**Product Diagram** 