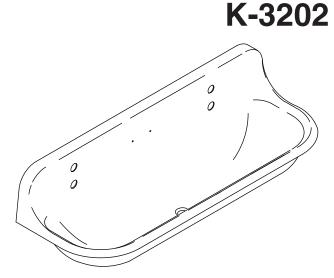

#### **Features**

- KOHLER cast iron
- Acid-resistant enamel finish
- Faucet and soap dish drillings
- 4' (1220 mm)

#### **Product Specification:**

The wash sink shall be 4' (1220 mm) in length. Sink shall be made of cast iron with acid resistant enamel finish. Sink shall have faucet and soap dish drillings. Sink shall be Kohler Model K-3202-\_\_\_\_\_.

## **Technical Information**

| Fixture*:<br>Basin area                         | 44″ (1118 mm) x 14″ (356 mm) |  |  |  |
|-------------------------------------------------|------------------------------|--|--|--|
| Water depth                                     | 7″ (178 mm)                  |  |  |  |
| Drain hole                                      | Ø 2-1/8" (54 mm)             |  |  |  |
| Faucet holes                                    | Ø 1-1/2" (38 mm)             |  |  |  |
| Soap dish holes                                 | Ø 5/16" (8 mm)               |  |  |  |
| * Approximate measurements for comparison only. |                              |  |  |  |
| Included components:                            |                              |  |  |  |
| Hangers                                         | 64503                        |  |  |  |