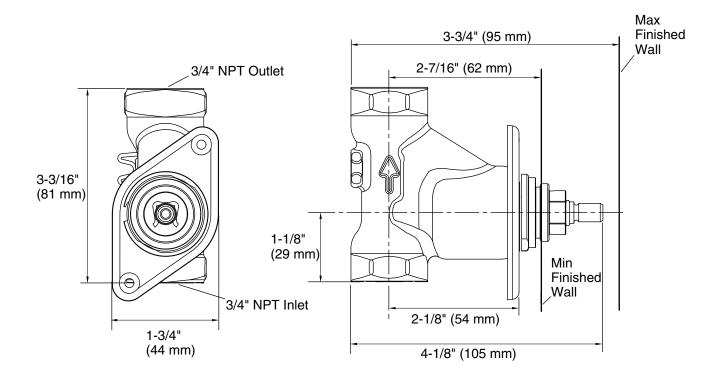

OL VALVE K-2977-K



#### Colors/Finishes

• NA: None applicable

#### **Specified Model**

| Model    | Description               | Colors/Finishes |
|----------|---------------------------|-----------------|
| K-2977-K | 3/4" volume control valve | □ NA            |

## **Product Specification**

The volume control valve shall have a forged brass valve body. Product shall feature a 3/4" quarter-turn washerless ceramic disc valve, assuring positive handle stop positioning. Product shall have 3/4" NPT connections. Product shall feature single-handle volume control. Product is intended for use with Kohler thermostatic mixer valving. Product shall be Kohler Model K-2977-K-NA.

# MASTERSHOWER<sub>®</sub>

#### **Installation Notes**

Install this product according to the installation guide.



## **Product Diagram**