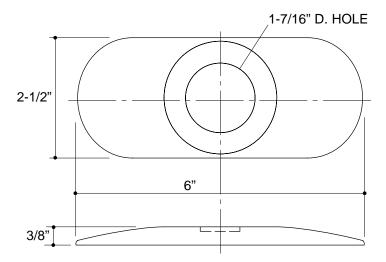

# 6" ESCUTCHEON PLATE K-14531



#### **FEATURES**

- Brass construction
- For 4" centerset installations

#### **FINISHES AVAILABLE**

- CP Polished Chrome
- PB Polished Brass
- Other Refer to Faucets Price Book for additional finishes

Finish code is required when specifying.

#### **CODES AND STANDARDS**

- Conforms to ASME/ANSI A112.18.1M
- Conforms to NSF 14

### **SPECIFYING INFORMATION:**

| K-14531 | 6" Escutcheon Plate | □СР | □РВ | □Other |
|---------|---------------------|-----|-----|--------|
|---------|---------------------|-----|-----|--------|

#### PRODUCT SPECIFICATION:

6" escutcheon plate shall be of brass construction. Product for use in 4" centerset installations. Escutcheon shall be Kohler Model K-14531-\_\_\_\_\_.

## **PRODUCT DIAGRAM**