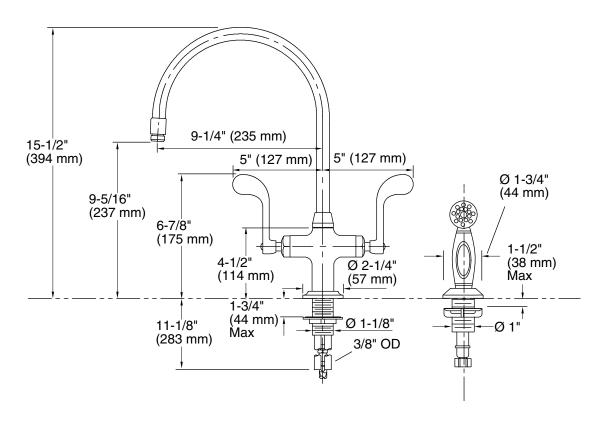

#### **Features**

- Brass construction
- Brass valve bodies
- Quarter-turn washerless ceramic disc valves
- 9-1/4" (235 mm) swing spout reach
- Gooseneck swing spout
- Wristblade lever handles
- Available with or without handspray
- Lower flow aerator options are available (refer to the Kohler Price Book)
- 2.2 gpm (8.3 lpm) maximum flow rate

# **Product Specification**

The two-handle kitchen sink faucet shall be of brass construction with brass valve bodies. Product shall have a maximum flow rate of 2.2 gpm (8.3 lpm) with lower flow aerator options available (refer to the Kohler Price Book). Product shall feature quarter-turn washerless ceramic disc valves, 9-1/4" (235 mm) swing spout reach, gooseneck swing spout, and wristblade lever handles. Faucet shall be available with or without handspray. Faucet shall be Kohler Model K-\_\_\_\_-\_\_.

### **Installation Notes**

Install this product according to the installation guide.

ADA, CSA B651, OBC compliant when installed to the specific requirements of these regulations.

**Product Diagram** 