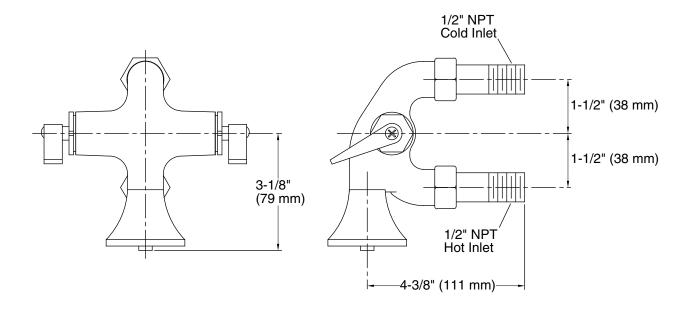

#### **Installation Notes**

Install this product according to the installation guide. Product complies with ASME A112.18.1/CSA B125.1. All dimensions are nominal.

## **Product Diagram**