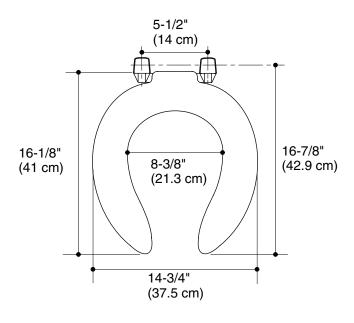

- Solid polypropylene plastic
- Round open-front
- With cover

### **Codes/Standards Applicable**

Specified model meets or exceeds the following:

ANSI Z124.5



#### Colors/Finishes

- 0: White
- Other: Refer to Price Book for additional colors/finishes

#### **Specified Model**

| Model  | Description                    | Colors/Finishes |         |
|--------|--------------------------------|-----------------|---------|
| K-4660 | Toilet seat – round open-front | 0               | ☐ Other |

#### **Product Specification**

The round open-front toilet seat shall be made of solid polypropylene plastic. Toilet seat shall have cover. Toilet seat shall be Kohler Model K-4660-\_\_\_\_\_.

# **LUSTRA**TM

#### **Installation Notes**

Install this product according to the installation guide.



## **Product Diagram**