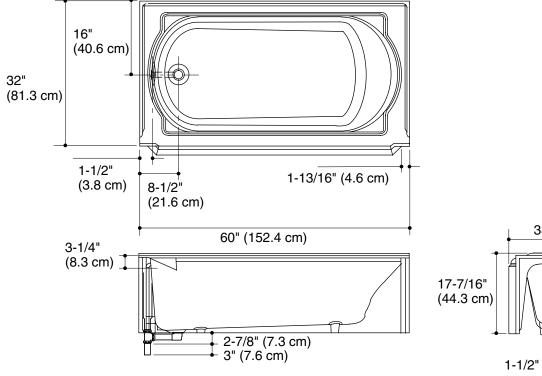

# **Product Specification**

The bath shall be made of enameled cast iron with Safeguard $_{\odot}$  finish. Bath shall be 60" (152.4 cm) in length, 33-3/4" (85.7 cm) in width, and 17-7/16" (44.3 cm) in height. Bath shall have left or right outlet. Bath shall be Kohler Model K-\_\_\_\_\_\_\_.

## **Technical Information**

| Fixture*:                                       |                                |  |  |  |  |
|-------------------------------------------------|--------------------------------|--|--|--|--|
| Bathing well:                                   |                                |  |  |  |  |
| Basin area, bottom                              | 45" (114.3 cm) x 23" (58.4 cm) |  |  |  |  |
| Basin area, top                                 | 54" (137.2 cm) x 25" (63.5 cm) |  |  |  |  |
| weight                                          | 350 lbs (158.8 kg)             |  |  |  |  |
| To overflow:                                    |                                |  |  |  |  |
| Water depth                                     | 11-5/8" (29.5 cm)              |  |  |  |  |
| Capacity                                        | 52 gal (196.8 L)               |  |  |  |  |
| * Approximate measurements for comparison only. |                                |  |  |  |  |

**Product Diagram** 