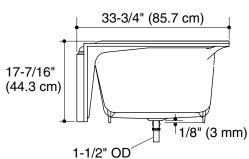

# **Product Specification**

The bath shall be made of enameled cast iron with Safeguard $_{\odot}$  finish. Bath shall be 60" (152.4 cm) in length, 33-3/4" (85.7 cm) in width, and 17-7/16" (44.3 cm) in height. Bath shall have left or right outlet. Bath shall be Kohler Model K-\_\_\_\_\_\_\_.

## **Technical Information**

| Fixture*:                                       |                                |  |  |  |  |
|-------------------------------------------------|--------------------------------|--|--|--|--|
| Bathing well:                                   |                                |  |  |  |  |
| Basin area, bottom                              | 45" (114.3 cm) x 23" (58.4 cm) |  |  |  |  |
| Basin area, top                                 | 54" (137.2 cm) x 25" (63.5 cm) |  |  |  |  |
| weight                                          | 350 lbs (158.8 kg)             |  |  |  |  |
| To overflow:                                    |                                |  |  |  |  |
| Water depth                                     | 11-5/8" (29.5 cm)              |  |  |  |  |
| Capacity                                        | 52 gal (196.8 L)               |  |  |  |  |
| * Approximate measurements for comparison only. |                                |  |  |  |  |

**Product Diagram** 