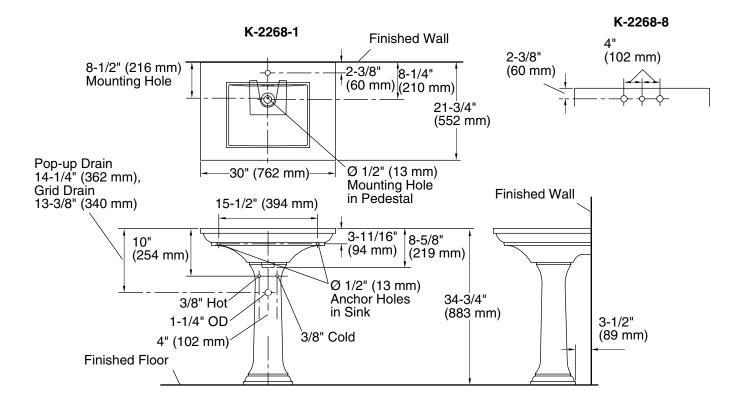

....

...

**Product Diagram** 

## **Technical Information**

.

Install this product according to the installation guide.

| Fixture*:                                       |                             | Basin area Water               |   | Water depth      |  |
|-------------------------------------------------|-----------------------------|--------------------------------|---|------------------|--|
| Bathroom sink                                   |                             | 18″ (457 mm) x<br>14″ (356 mm) |   | 5″ (127 mm)      |  |
| Drain hole                                      | Prain hole Ø 1-3/4" (44 mm) |                                |   |                  |  |
| * Approximate measurements for comparison only. |                             |                                |   |                  |  |
| Holes                                           | K-2                         | 268-8                          | к | K-2268-1         |  |
| Spout                                           | Ø 1                         | -3/8″ (35 mm)                  | Ø | ð 1-3/8″ (35 mm) |  |
| Faucet                                          | Ø 1                         | -3/8″ (35 mm)                  |   |                  |  |
| Included components:                            |                             |                                |   |                  |  |
| Bathroom sink, 8" (203 mm) centers              |                             | K-2269-8                       |   |                  |  |
| Bathroom sink, single-hole                      |                             | K-2269-1                       |   |                  |  |
| Pedestal                                        |                             | K-2267                         |   |                  |  |
| Rubber pads                                     |                             | 63069                          |   |                  |  |
| Accessory pack                                  |                             | 52204                          |   |                  |  |
| Optional of                                     | comp                        | onents:                        |   |                  |  |
| Hollow wall pedestal bathroom sink mounting kit |                             | 1041816                        |   |                  |  |
|                                                 |                             |                                |   |                  |  |

## **Product Specification**

The pedestal bathroom sink shall be 30" (762 mm) in length, 21-3/4" (552 mm) in width, and 34-3/4" (883 mm) in height. Pedestal bathroom sink shall be made of fireclay. Pedestal bathroom sink shall feature Stately design. Pedestal bathroom sink shall have 8" (203 mm) centers (-8) or single-hole (-1) drilling. Pedestal bathroom sink shall have overflow. Pedestal bathroom sink shall be Kohler Model K-2268-