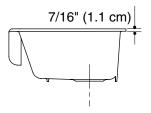

### **Installation Notes**

Install this product according to the installation guide.

IMPORTANT! The distance from the top edge of the cabinet to the top of the cabinet door must be at least 6-7/8" (17.5 cm) to install this sink.

## **Product Diagram**