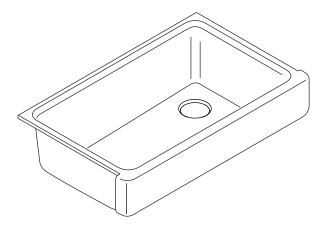

# **WHITEHAVEN**

#### **Features**

- KOHLER cast iron
- · Acid-resistant enamel finish
- Single compartment
- Undercounter
- With 6-11/16" (17 cm) self-trimming, integral apron
- Fits a standard 36" (91.4 cm) sink base cabinet
- 35-1/2" (90.2 cm) x 21-9/16" (54.8 cm)

#### **Codes/Standards Applicable**

Specified model meets or exceeds the following:

ASME A112.19.1/CSA B45.2

# UNDERCOUNTER SELF-TRIMMING APRON FRONT SINK K-6488



### Colors/Finishes

- 0: White
- Other: Refer to Price Book for additional colors/finishes

#### **Accessories**

- · CP: Polished Chrome
- ST: Stainless Steel
- Other: Refer to Price Book for additional colors/finishes

## **Specified Model**

| Model                 | Description                                               |      | Colors/Finis | hes     |
|-----------------------|-----------------------------------------------------------|------|--------------|---------|
| K-6488                | Undercounter self-trimming apron front sink – short apron |      | □ 0          | ☐ Other |
| Recommen              | ded Accessories                                           |      |              |         |
| K-9000                | P-Trap