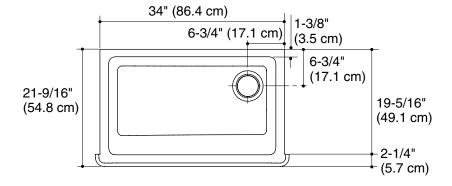

#### **Features**

- KOHLER cast iron
- · Acid-resistant enamel finish
- Single compartment
- Undercounter
- With 6-11/16" (17 cm) self-trimming, integral apron
- Fits a standard 36" (91.4 cm) sink base cabinet
- 35-1/2" (90.2 cm) x 21-9/16" (54.8 cm)

# **Product Specification**

The kitchen sink shall be made of cast iron with acid-resistant enamel finish. Sink shall be 35-1/2" (90.2 cm) in length and 21-9/16" (54.8 cm) in width. Sink shall be undercounter and single compartment with 6-11/16" (17 cm) self-trimming, integral apron. Sink shall be Kohler Model K-6488-\_\_\_\_\_.

#### **Technical Information**

| Fixture*                                        |                                        |  |  |
|-------------------------------------------------|----------------------------------------|--|--|
| Basin area                                      | 30-3/4" (78.1 cm) x 18-1/16" (45.9 cm) |  |  |
| Water depth                                     | 9" (22.9 cm)                           |  |  |
| Drain hole                                      | 3-5/8" (9.2 cm) D.                     |  |  |
| * Approximate measurements for comparison only. |                                        |  |  |

## **Product Diagram**