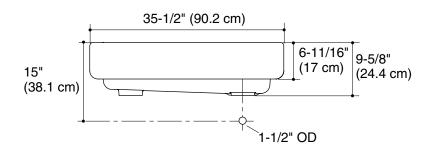

#### **Features**

- KOHLER cast iron
- · Acid-resistant enamel finish
- Single compartment
- Undercounter
- With 6-11/16" (17 cm) self-trimming, integral apron
- Fits a standard 36" (91.4 cm) sink base cabinet
- 35-1/2" (90.2 cm) x 21-9/16" (54.8 cm)

# **Product Specification**

The kitchen sink shall be made of cast iron with acid-resistant enamel finish. Sink shall be 35-1/2" (90.2 cm) in length and 21-9/16" (54.8 cm) in width. Sink shall be undercounter and single compartment with 6-11/16" (17 cm) self-trimming, integral apron. Sink shall be Kohler Model K-6488-\_\_\_\_\_.

## **Product Diagram**