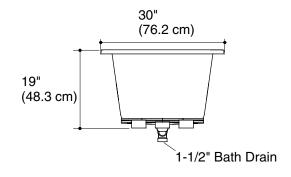

#### **Features**

- Acrylic
- Drop-in or undermount installation
- Molded lumbar support
- 60" (152.4 cm) x 30" (76.2 cm) x 19" (48.3 cm)

# **Product Specification**

The acrylic bath shall be 60" (152.4 cm) in length, 30" (76.2 cm) in width, and 19" (48.3 cm) in height. Bath shall be for drop-in or undermount installation. Bath shall have molded lumbar support. Bath shall be Kohler Model K-1121-\_\_\_\_.

## **Technical Information**

| Fixture*:                                       |                                         |  |  |  |
|-------------------------------------------------|-----------------------------------------|--|--|--|
| Bathing well:                                   |                                         |  |  |  |
| Basin area,<br>bottom                           | 42-3/8" (107.6 cm) x 20" (50.8 cm)      |  |  |  |
| Basin area, top                                 | 54-3/8" (138.1 cm) x 24-5/16" (61.8 cm) |  |  |  |
| Weight                                          | 71 lbs (32.2 kg)                        |  |  |  |
| To overflow:                                    |                                         |  |  |  |
| Water depth                                     | 15-1/16" (38.3 cm)                      |  |  |  |
| Capacity                                        | 59.8 gal (226 L)                        |  |  |  |
| * Approximate measurements for comparison only. |                                         |  |  |  |
| Drop-in cut-out                                 | 59-1/2" (151.1 cm) x 28-1/2" (72.4 cm)  |  |  |  |