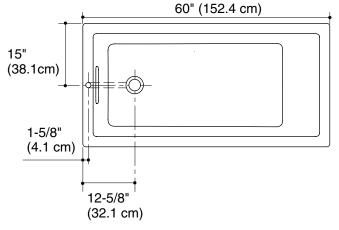

#### **Features**

- Acrylic
- Drop-in or undermount installation
- Molded lumbar support
- 60" (152.4 cm) x 30" (76.2 cm) x 19" (48.3 cm)

# **Product Specification**

The acrylic bath shall be 60" (152.4 cm) in length, 30" (76.2 cm) in width, and 19" (48.3 cm) in height. Bath shall be for drop-in or undermount installation. Bath shall have molded lumbar support. Bath shall be Kohler Model K-1121-\_\_\_\_.

## **Technical Information**

| Fixture*:                                       |                                         |  |  |  |
|-------------------------------------------------|-----------------------------------------|--|--|--|
| Bathing well:                                   |                                         |  |  |  |
| Basin area,<br>bottom                           | 42-3/8" (107.6 cm) x 20" (50.8 cm)      |  |  |  |
| Basin area, top                                 | 54-3/8" (138.1 cm) x 24-5/16" (61.8 cm) |  |  |  |
| Weight                                          | 71 lbs (32.2 kg)                        |  |  |  |
| To overflow:                                    |                                         |  |  |  |
| Water depth                                     | 15-1/16" (38.3 cm)                      |  |  |  |
| Capacity                                        | 59.8 gal (226 L)                        |  |  |  |
| * Approximate measurements for comparison only. |                                         |  |  |  |
| Drop-in cut-out                                 | 59-1/2" (151.1 cm) x 28-1/2" (72.4 cm)  |  |  |  |