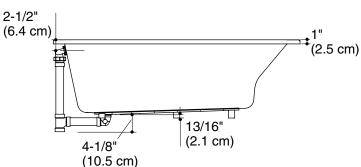

## **Technical Information**

| Fixture*:                                       |                                         |  |  |  |
|-------------------------------------------------|-----------------------------------------|--|--|--|
| Bathing well:                                   |                                         |  |  |  |
| Basin area,<br>bottom                           | 42-3/8" (107.6 cm) x 20" (50.8 cm)      |  |  |  |
| Basin area, top                                 | 54-3/8" (138.1 cm) x 24-5/16" (61.8 cm) |  |  |  |
| Weight                                          | 71 lbs (32.2 kg)                        |  |  |  |
| To overflow:                                    |                                         |  |  |  |
| Water depth                                     | 15-1/16" (38.3 cm)                      |  |  |  |
| Capacity                                        | 59.8 gal (226 L)                        |  |  |  |
| * Approximate measurements for comparison only. |                                         |  |  |  |
| Drop-in cut-out                                 | 59-1/2" (151.1 cm) x 28-1/2" (72.4 cm)  |  |  |  |

Hot water supply should be 70% of capacity or greater. Installations will vary.

No change in measurement if connected with drain illustrated. (K-7272)

**Product Diagram** 