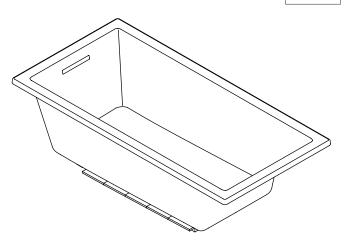

#### **Features**

- Acrylic
- Drop-in or undermount installation
- Molded lumbar support
- 60" (152.4 cm) x 30" (76.2 cm) x 19" (48.3 cm)

# **Product Specification**

The acrylic bath shall be 60" (152.4 cm) in length, 30" (76.2 cm) in width, and 19" (48.3 cm) in height. Bath shall be for drop-in or undermount installation. Bath shall have molded lumbar support. Bath shall be Kohler Model K-1121-\_\_\_\_.