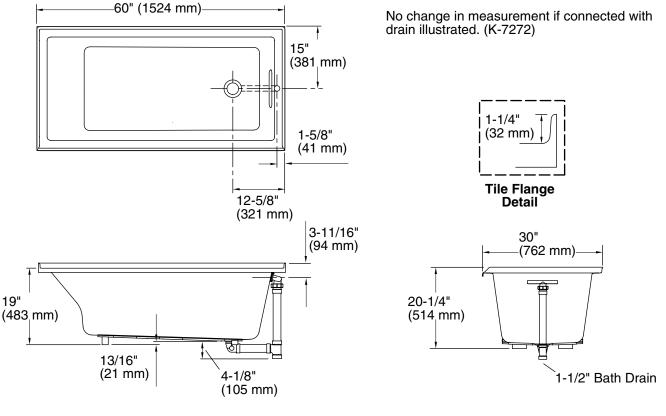

#### Features

- Acrylic
- Molded lumbar support
- Integral 3-sided tiling flange for alcove installation
- 60" (1524 mm) x 30" (762 mm) x 19" (483 mm)

#### **Product Specification**

The acrylic bath shall be 60" (1524 mm) in length, 30" (762 mm) in width, and 19" (483 mm) in height. Bath shall have molded lumbar support. Bath shall feature integral 3-sided tiling flange for alcove installation. Bath shall be Kohler Model K-1121-L-\_\_\_\_ or K-1121-R-\_\_\_\_.

#### **Technical Information**

| Fixture*:                                       |                                       |  |  |  |  |
|-------------------------------------------------|---------------------------------------|--|--|--|--|
| Bathing well:                                   | Bathing well:                         |  |  |  |  |
| Basin area,<br>bottom                           | 42-7/16" (1078 mm) x 20" (508 mm)     |  |  |  |  |
| Basin area,<br>top                              | 54-5/16" (1380 mm) x 24-1/4" (616 mm) |  |  |  |  |
| Weight                                          | 75 lbs (34 kg)                        |  |  |  |  |
| To overflow:                                    |                                       |  |  |  |  |
| Water depth                                     | 15-1/8″ (384 mm)                      |  |  |  |  |
| Capacity                                        | 59.8 gal (226 L)                      |  |  |  |  |
| * Approximate measurements for comparison only. |                                       |  |  |  |  |

#### **Product Diagram**