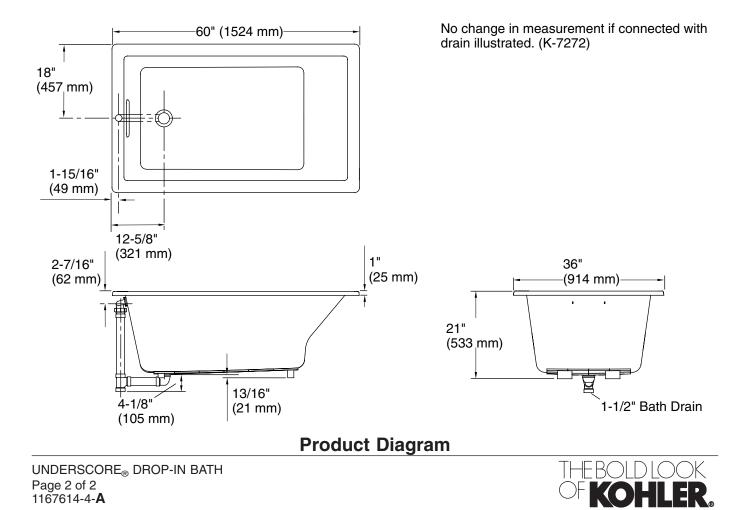

#### Features

- Acrylic
- Drop-in installation
- Molded lumbar support
- 60" (1524 mm) x 36" (914 mm) x 21" (533 mm)

### **Product Specification**

The acrylic bath shall be 60" (1524 mm) in length, 36" (914 mm) in width, and 21" (533 mm) in height. Bath shall be for drop-in installation. Bath shall have molded lumbar support. Bath shall be Kohler Model K-1848-\_\_\_\_.

### **Technical Information**

| Fixture*:                                            |                                            |  |  |  |
|------------------------------------------------------|--------------------------------------------|--|--|--|
| Bathing well:                                        |                                            |  |  |  |
| Basin area, bottom                                   | 39-9/16" (1005 mm) x<br>24-11/16" (627 mm) |  |  |  |
| Basin area, top                                      | 53-5/8" (1362 mm) x<br>29-1/2" (749 mm)    |  |  |  |
| Weight                                               | 75 lbs (34 kg)                             |  |  |  |
| To overflow:                                         |                                            |  |  |  |
| Water depth                                          | 17-1/8" (435 mm)                           |  |  |  |
| Capacity                                             | 81.1 gal (307 L)                           |  |  |  |
| * Approximate measurements for comparison only.      |                                            |  |  |  |
| Drop-in cut-out 59-1/2" (1511 mm) x 35-1/2" (902 mm) |                                            |  |  |  |