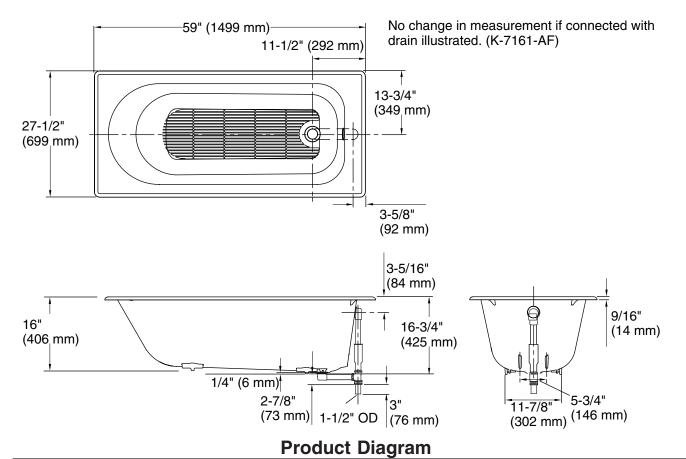

#### **Features**

- Cast iron with Safeguard® finish
- 59" (1499 mm) x 27-1/2" (699 mm) x 16-3/4" (425 mm)

K-941
ALSO K-P941

# **Product Specification**

The drop-in bath shall be made of cast iron with Safeguard $_{\odot}$  finish. Bath shall be 59" (1499 mm) in length, 27-1/2" (699 mm) in width, and 16-3/4" (425 mm) in height. Bath shall be Kohler Model K-941-\_\_\_\_\_ or K-P941-\_\_\_\_\_.

#### **Technical Information**

Drop-in cut-out

| Fixture*:                                       |                                            |  |  |  |
|-------------------------------------------------|--------------------------------------------|--|--|--|
| Bathing Well:                                   |                                            |  |  |  |
| Basin area, top                                 | 51-7/16" (1307 mm) x<br>21-15/16" (557 mm) |  |  |  |
| Basin area, bottom                              | 43-7/8" (1114 mm) x<br>17-5/16" (440 mm)   |  |  |  |
| Weight                                          | 232 lbs (111.4 kg)                         |  |  |  |
| To Overflow:                                    |                                            |  |  |  |
| Water depth                                     | 11-5/16" (287 mm)                          |  |  |  |
| Capacity                                        | 33.4 gal (126.4 L)                         |  |  |  |
| * Approximate measurements for comparison only. |                                            |  |  |  |

57-1/2" (1461 mm) x 26" (660 mm)