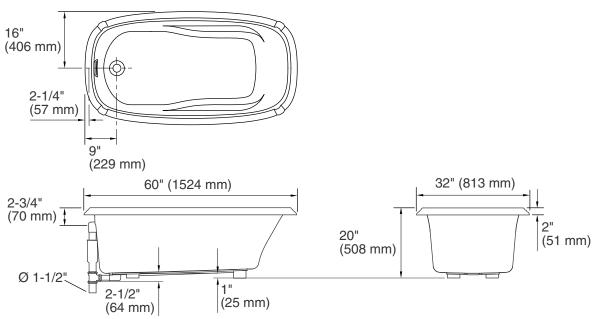

#### **Features**

- Acrylic
- Molded lumbar supports and armrests
- 60 gallon (227.1 L) capacity
- 60" (1524 mm) x 32" (813 mm) x 20" (508 mm)

#### **Product Specification**

The bath shall be 60" (1524 mm) in length, 32" (813 mm) in width, and 20" (508 mm) in height. Bath shall be made of acrylic. Bath shall have a capacity of 60 gallons (227.1 L). Bath shall have arm rests and lumbar support to cradle the body. Bath shall be Kohler Model K-1013-\_\_\_\_\_.

### **Technical Information**

| Fixture:*                                                                                | basin area                         | top area                           |       | weight             |  |  |
|------------------------------------------------------------------------------------------|------------------------------------|------------------------------------|-------|--------------------|--|--|
| Bathing<br>well                                                                          | 42" (1067 mm)<br>x 20" (508<br>mm) | 51″ (1295 mm)<br>x 24″ (610<br>mm) |       | 70 lbs.<br>(32 kg) |  |  |
|                                                                                          | water depth                        | capacity                           |       |                    |  |  |
| To<br>overflow                                                                           | 14″ (356 mm)                       | 60 gal. (<br>L)                    | 227.1 |                    |  |  |
| * Approximate measurements for comparison only.                                          |                                    |                                    |       |                    |  |  |
| No change in measurements if connected with drain illustrated. (K-7161-AF or K-7161M-AF) |                                    |                                    |       |                    |  |  |
| Included Components:                                                                     |                                    |                                    |       |                    |  |  |
| Cut-out terr                                                                             | nplate                             | 1022451-7                          |       |                    |  |  |
|                                                                                          |                                    |                                    |       |                    |  |  |

K-1013

**Product Diagram** 